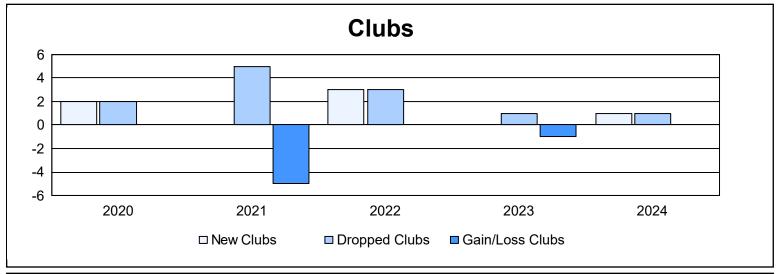

District 118 Y

As of June 2024 Cumulative

| Year      | New<br>Clubs | Dropped<br>Clubs | Gain/<br>Loss<br>Clubs | New<br>Members | Charter<br>Members | Reinstate<br>Members | Transfer<br>Members | Total<br>Member<br>Added | Total<br>Members<br>Dropped | Gain/<br>Loss<br>Members |
|-----------|--------------|------------------|------------------------|----------------|--------------------|----------------------|---------------------|--------------------------|-----------------------------|--------------------------|
| 2019-2020 | 2            | 2                | 0                      | 123            | 71                 | 6                    | 8                   | 208                      | 198                         | 10                       |
| 2020-2021 | 0            | 5                | -5                     | 94             | 14                 | 4                    | 23                  | 135                      | 228                         | -93                      |
| 2021-2022 | 3            | 3                | 0                      | 146            | 114                | 2                    | 17                  | 279                      | 236                         | 43                       |
| 2022-2023 | 0            | 1                | -1                     | 118            | 21                 | 5                    | 13                  | 157                      | 176                         | -19                      |
| 2023-2024 | 1            | 1                | 0                      | 150            | 34                 | 3                    | 29                  | 216                      | 178                         | 38                       |
| Average   | 1            | 2                | -1                     | 126            | 51                 | 4                    | 18                  | 199                      | 203                         | -4                       |