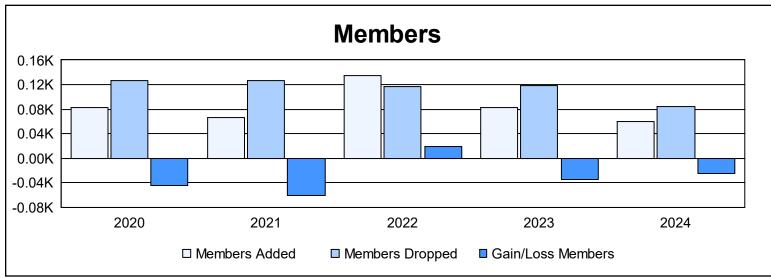

District 12 I As of June 2024 Cumulative

| Year      | New<br>Clubs | Dropped<br>Clubs | Gain/<br>Loss<br>Clubs | New<br>Members | Charter<br>Members | Reinstate<br>Members | Transfer<br>Members | Total<br>Member<br>Added | Total<br>Members<br>Dropped | Gain/<br>Loss<br>Members |
|-----------|--------------|------------------|------------------------|----------------|--------------------|----------------------|---------------------|--------------------------|-----------------------------|--------------------------|
| 2019-2020 | 0            | 1                | -1                     | 66             | 1                  | 8                    | 8                   | 83                       | 127                         | -44                      |
| 2020-2021 | 0            | 1                | -1                     | 63             | 1                  | 1                    | 1                   | 66                       | 126                         | -60                      |
| 2021-2022 | 0            | 1                | -1                     | 119            | 1                  | 10                   | 5                   | 135                      | 116                         | 19                       |
| 2022-2023 | 0            | 0                | 0                      | 70             | 0                  | 10                   | 3                   | 83                       | 118                         | -35                      |
| 2023-2024 | 0            | 0                | 0                      | 55             | 0                  | 4                    | 1                   | 60                       | 85                          | -25                      |
| Average   | 0            | 1                | -1                     | 75             | 1                  | 7                    | 4                   | 85                       | 114                         | -29                      |