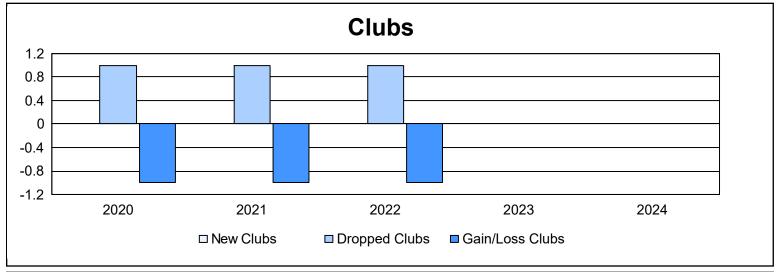

District 12 I As of June 2024 Cumulative

| Year      | New<br>Clubs | Dropped<br>Clubs | Gain/<br>Loss<br>Clubs | New<br>Members | Charter<br>Members | Reinstate<br>Members | Transfer<br>Members | Total<br>Member<br>Added | Total<br>Members<br>Dropped | Gain/<br>Loss<br>Members |
|-----------|--------------|------------------|------------------------|----------------|--------------------|----------------------|---------------------|--------------------------|-----------------------------|--------------------------|
| 2019-2020 | 0            | 1                | -1                     | 66             | 1                  | 8                    | 8                   | 83                       | 127                         | -44                      |
| 2020-2021 | 0            | 1                | -1                     | 63             | 1                  | 1                    | 1                   | 66                       | 126                         | -60                      |
| 2021-2022 | 0            | 1                | -1                     | 119            | 1                  | 10                   | 5                   | 135                      | 116                         | 19                       |
| 2022-2023 | 0            | 0                | 0                      | 70             | 0                  | 10                   | 3                   | 83                       | 118                         | -35                      |
| 2023-2024 | 0            | 0                | 0                      | 55             | 0                  | 4                    | 1                   | 60                       | 85                          | -25                      |
| Average   | 0            | 1                | -1                     | 75             | 1                  | 7                    | 4                   | 85                       | 114                         | -29                      |