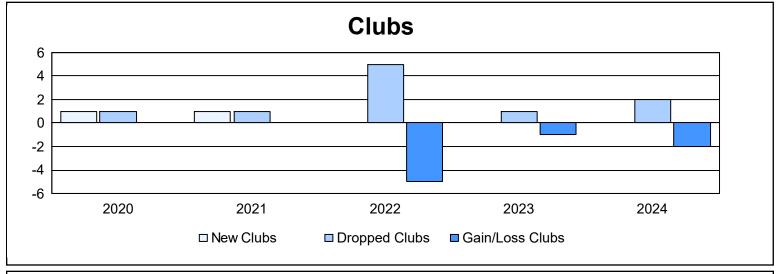

District 121 As of June 2024 Cumulative

| Year      | New<br>Clubs | Dropped<br>Clubs | Gain/<br>Loss<br>Clubs | New<br>Members | Charter<br>Members | Reinstate<br>Members | Transfer<br>Members | Total<br>Member<br>Added | Total<br>Members<br>Dropped | Gain/<br>Loss<br>Members |
|-----------|--------------|------------------|------------------------|----------------|--------------------|----------------------|---------------------|--------------------------|-----------------------------|--------------------------|
| 2019-2020 | 1            | 1                | 0                      | 39             | 27                 | 8                    | 1                   | 75                       | 93                          | -18                      |
| 2020-2021 | 1            | 1                | 0                      | 23             | 23                 | 0                    | 0                   | 46                       | 69                          | -23                      |
| 2021-2022 | 0            | 5                | -5                     | 34             | 53                 | 23                   | 4                   | 114                      | 193                         | -79                      |
| 2022-2023 | 0            | 1                | -1                     | 79             | 4                  | 13                   | 2                   | 98                       | 69                          | 29                       |
| 2023-2024 | 0            | 2                | -2                     | 70             | 2                  | 16                   | 14                  | 102                      | 126                         | -24                      |
| Average   | 0            | 2                | -2                     | 49             | 22                 | 12                   | 4                   | 87                       | 110                         | -23                      |