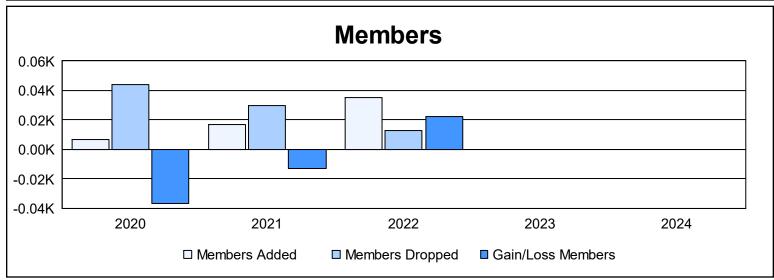

District 123 As of June 2024 Cumulative

| Year      | New<br>Clubs | Dropped<br>Clubs | Gain/<br>Loss<br>Clubs | New<br>Members | Charter<br>Members | Reinstate<br>Members | Transfer<br>Members | Total<br>Member<br>Added | Total<br>Members<br>Dropped | Gain/<br>Loss<br>Members |
|-----------|--------------|------------------|------------------------|----------------|--------------------|----------------------|---------------------|--------------------------|-----------------------------|--------------------------|
| 2019-2020 | 0            | 1                | -1                     | 7              | 0                  | 0                    | 0                   | 7                        | 44                          | -37                      |
| 2020-2021 | 0            | 0                | 0                      | 15             | 0                  | 0                    | 2                   | 17                       | 30                          | -13                      |
| 2021-2022 | 0            | 0                | 0                      | 27             | 0                  | 1                    | 7                   | 35                       | 13                          | 22                       |
| 2022-2023 | 0            | 0                | 0                      | 0              | 0                  | 0                    | 0                   | 0                        | 0                           | 0                        |
| 2023-2024 | 0            | 0                | 0                      | 0              | 0                  | 0                    | 0                   | 0                        | 0                           | 0                        |
| Average   | 0            | 0                | 0                      | 10             | 0                  | 0                    | 2                   | 12                       | 17                          | -6                       |