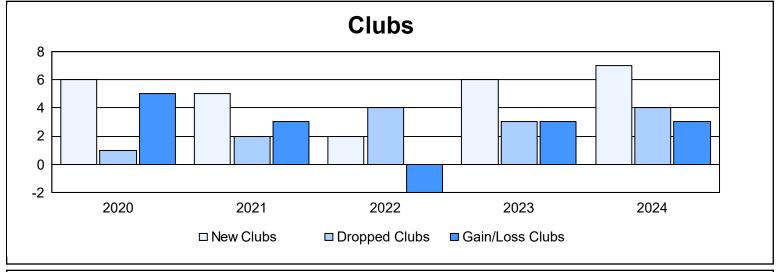

District 124 As of June 2024 Cumulative

| Year      | New<br>Clubs | Dropped<br>Clubs | Gain/<br>Loss<br>Clubs | New<br>Members | Charter<br>Members | Reinstate<br>Members | Transfer<br>Members | Total<br>Member<br>Added | Total<br>Members<br>Dropped | Gain/<br>Loss<br>Members |
|-----------|--------------|------------------|------------------------|----------------|--------------------|----------------------|---------------------|--------------------------|-----------------------------|--------------------------|
| 2019-2020 | 6            | 1                | 5                      | 111            | 156                | 7                    | 2                   | 276                      | 239                         | 37                       |
| 2020-2021 | 5            | 2                | 3                      | 99             | 121                | 6                    | 0                   | 226                      | 193                         | 33                       |
| 2021-2022 | 2            | 4                | -2                     | 151            | 65                 | 7                    | 10                  | 233                      | 239                         | -6                       |
| 2022-2023 | 6            | 3                | 3                      | 111            | 128                | 20                   | 13                  | 272                      | 251                         | 21                       |
| 2023-2024 | 7            | 4                | 3                      | 150            | 192                | 6                    | 7                   | 355                      | 232                         | 123                      |
| Average   | 5            | 3                | 2                      | 124            | 132                | 9                    | 6                   | 272                      | 231                         | 42                       |