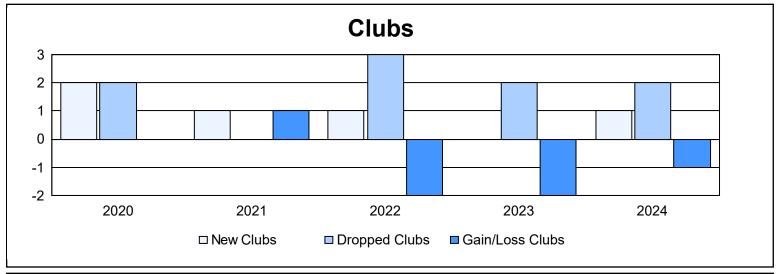

District 126 As of June 2024 Cumulative

| Year      | New<br>Clubs | Dropped<br>Clubs | Gain/<br>Loss<br>Clubs | New<br>Members | Charter<br>Members | Reinstate<br>Members | Transfer<br>Members | Total<br>Member<br>Added | Total<br>Members<br>Dropped | Gain/<br>Loss<br>Members |
|-----------|--------------|------------------|------------------------|----------------|--------------------|----------------------|---------------------|--------------------------|-----------------------------|--------------------------|
| 2019-2020 | 2            | 2                | 0                      | 74             | 43                 | 1                    | 3                   | 121                      | 149                         | -28                      |
| 2020-2021 | 1            | 0                | 1                      | 92             | 29                 | 1                    | 1                   | 123                      | 115                         | 8                        |
| 2021-2022 | 1            | 3                | -2                     | 58             | 28                 | 17                   | 2                   | 105                      | 171                         | -66                      |
| 2022-2023 | 0            | 2                | -2                     | 75             | 4                  | 4                    | 2                   | 85                       | 133                         | -48                      |
| 2023-2024 | 1            | 2                | -1                     | 116            | 40                 | 6                    | 4                   | 166                      | 120                         | 46                       |
| Average   | 1            | 2                | -1                     | 83             | 29                 | 6                    | 2                   | 120                      | 138                         | -18                      |