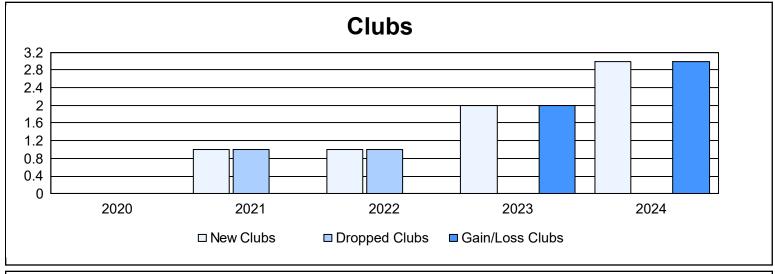

District 130 As of June 2024 Cumulative

| Year      | New<br>Clubs | Dropped<br>Clubs | Gain/<br>Loss<br>Clubs | New<br>Members | Charter<br>Members | Reinstate<br>Members | Transfer<br>Members | Total<br>Member<br>Added | Total<br>Members<br>Dropped | Gain/<br>Loss<br>Members |
|-----------|--------------|------------------|------------------------|----------------|--------------------|----------------------|---------------------|--------------------------|-----------------------------|--------------------------|
| 2019-2020 | 0            | 0                | 0                      | 58             | 3                  | 1                    | 0                   | 62                       | 73                          | -11                      |
| 2020-2021 | 1            | 1                | 0                      | 51             | 30                 | 0                    | 2                   | 83                       | 50                          | 33                       |
| 2021-2022 | 1            | 1                | 0                      | 42             | 23                 | 0                    | 4                   | 69                       | 69                          | 0                        |
| 2022-2023 | 2            | 0                | 2                      | 59             | 49                 | 13                   | 2                   | 123                      | 83                          | 40                       |
| 2023-2024 | 3            | 0                | 3                      | 55             | 71                 | 0                    | 7                   | 133                      | 84                          | 49                       |
| Average   | 1            | 0                | 1                      | 53             | 35                 | 3                    | 3                   | 94                       | 72                          | 22                       |