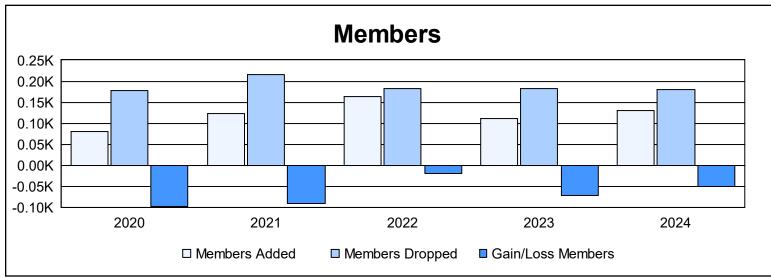

District 133 As of June 2024 Cumulative

| Year      | New<br>Clubs | Dropped<br>Clubs | Gain/<br>Loss<br>Clubs | New<br>Members | Charter<br>Members | Reinstate<br>Members | Transfer<br>Members | Total<br>Member<br>Added | Total<br>Members<br>Dropped | Gain/<br>Loss<br>Members |
|-----------|--------------|------------------|------------------------|----------------|--------------------|----------------------|---------------------|--------------------------|-----------------------------|--------------------------|
| 2019-2020 | 0            | 2                | -2                     | 74             | 0                  | 4                    | 1                   | 79                       | 177                         | -98                      |
| 2020-2021 | 0            | 2                | -2                     | 114            | 0                  | 8                    | 2                   | 124                      | 215                         | -91                      |
| 2021-2022 | 0            | 3                | -3                     | 151            | 2                  | 6                    | 4                   | 163                      | 183                         | -20                      |
| 2022-2023 | 0            | 5                | -5                     | 86             | 1                  | 20                   | 4                   | 111                      | 182                         | -71                      |
| 2023-2024 | 0            | 5                | -5                     | 125            | 0                  | 3                    | 3                   | 131                      | 181                         | -50                      |
| Average   | 0            | 3                | -3                     | 110            | 1                  | 8                    | 3                   | 122                      | 188                         | -66                      |