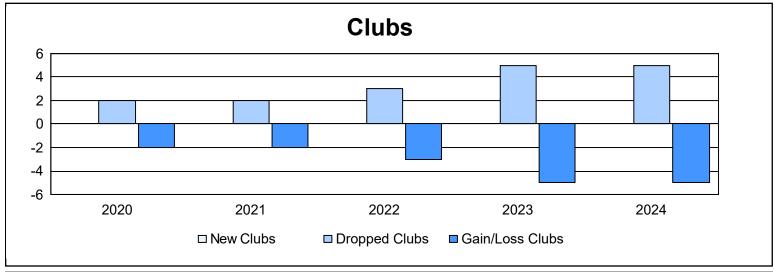

District 133 As of June 2024 Cumulative

| Year      | New<br>Clubs | Dropped<br>Clubs | Gain/<br>Loss<br>Clubs | New<br>Members | Charter<br>Members | Reinstate<br>Members | Transfer<br>Members | Total<br>Member<br>Added | Total<br>Members<br>Dropped | Gain/<br>Loss<br>Members |
|-----------|--------------|------------------|------------------------|----------------|--------------------|----------------------|---------------------|--------------------------|-----------------------------|--------------------------|
| 2019-2020 | 0            | 2                | -2                     | 74             | 0                  | 4                    | 1                   | 79                       | 177                         | -98                      |
| 2020-2021 | 0            | 2                | -2                     | 114            | 0                  | 8                    | 2                   | 124                      | 215                         | -91                      |
| 2021-2022 | 0            | 3                | -3                     | 151            | 2                  | 6                    | 4                   | 163                      | 183                         | -20                      |
| 2022-2023 | 0            | 5                | -5                     | 86             | 1                  | 20                   | 4                   | 111                      | 182                         | -71                      |
| 2023-2024 | 0            | 5                | -5                     | 125            | 0                  | 3                    | 3                   | 131                      | 181                         | -50                      |
| Average   | 0            | 3                | -3                     | 110            | 1                  | 8                    | 3                   | 122                      | 188                         | -66                      |