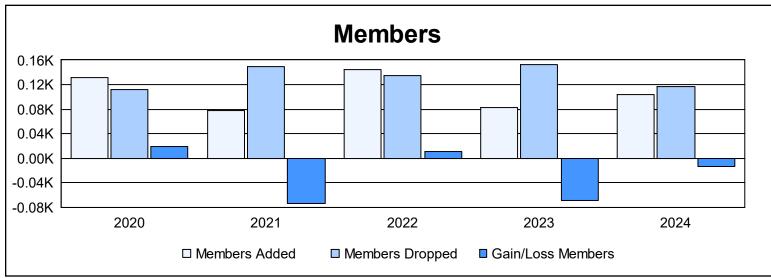

District 14 D

As of June 2024 Cumulative

| Year      | New<br>Clubs | Dropped<br>Clubs | Gain/<br>Loss<br>Clubs | New<br>Members | Charter<br>Members | Reinstate<br>Members | Transfer<br>Members | Total<br>Member<br>Added | Total<br>Members<br>Dropped | Gain/<br>Loss<br>Members |
|-----------|--------------|------------------|------------------------|----------------|--------------------|----------------------|---------------------|--------------------------|-----------------------------|--------------------------|
| 2019-2020 | 2            | 0                | 2                      | 63             | 56                 | 4                    | 8                   | 131                      | 112                         | 19                       |
| 2020-2021 | 0            | 4                | -4                     | 64             | 6                  | 1                    | 6                   | 77                       | 150                         | -73                      |
| 2021-2022 | 1            | 0                | 1                      | 101            | 33                 | 3                    | 8                   | 145                      | 134                         | 11                       |
| 2022-2023 | 0            | 2                | -2                     | 65             | 2                  | 4                    | 12                  | 83                       | 152                         | -69                      |
| 2023-2024 | 0            | 0                | 0                      | 89             | 0                  | 9                    | 5                   | 103                      | 116                         | -13                      |
| Average   | 1            | 1                | -1                     | 76             | 19                 | 4                    | 8                   | 108                      | 133                         | -25                      |