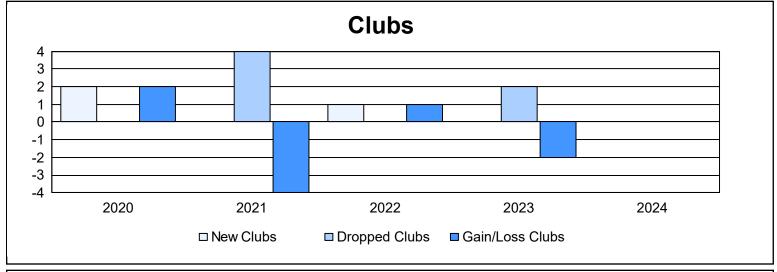

District 14 D

As of June 2024 Cumulative

| Year      | New<br>Clubs | Dropped<br>Clubs | Gain/<br>Loss<br>Clubs | New<br>Members | Charter<br>Members | Reinstate<br>Members | Transfer<br>Members | Total<br>Member<br>Added | Total<br>Members<br>Dropped | Gain/<br>Loss<br>Members |
|-----------|--------------|------------------|------------------------|----------------|--------------------|----------------------|---------------------|--------------------------|-----------------------------|--------------------------|
| 2019-2020 | 2            | 0                | 2                      | 63             | 56                 | 4                    | 8                   | 131                      | 112                         | 19                       |
| 2020-2021 | 0            | 4                | -4                     | 64             | 6                  | 1                    | 6                   | 77                       | 150                         | -73                      |
| 2021-2022 | 1            | 0                | 1                      | 101            | 33                 | 3                    | 8                   | 145                      | 134                         | 11                       |
| 2022-2023 | 0            | 2                | -2                     | 65             | 2                  | 4                    | 12                  | 83                       | 152                         | -69                      |
| 2023-2024 | 0            | 0                | 0                      | 89             | 0                  | 9                    | 5                   | 103                      | 116                         | -13                      |
| Average   | 1            | 1                | -1                     | 76             | 19                 | 4                    | 8                   | 108                      | 133                         | -25                      |