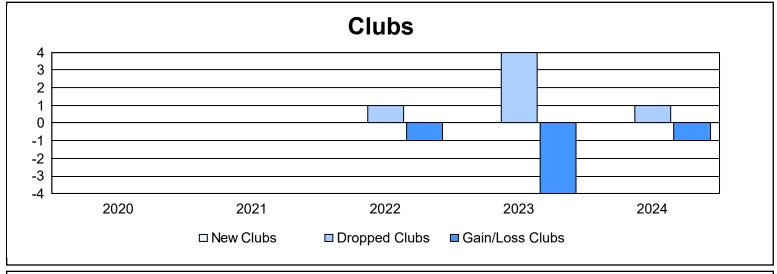

District 14 E

As of June 2024 Cumulative

| Year      | New<br>Clubs | Dropped<br>Clubs | Gain/<br>Loss<br>Clubs | New<br>Members | Charter<br>Members | Reinstate<br>Members | Transfer<br>Members | Total<br>Member<br>Added | Total<br>Members<br>Dropped | Gain/<br>Loss<br>Members |
|-----------|--------------|------------------|------------------------|----------------|--------------------|----------------------|---------------------|--------------------------|-----------------------------|--------------------------|
| 2019-2020 | 0            | 0                | 0                      | 39             | 0                  | 1                    | 0                   | 40                       | 85                          | -45                      |
| 2020-2021 | 0            | 0                | 0                      | 51             | 0                  | 1                    | 1                   | 53                       | 61                          | -8                       |
| 2021-2022 | 0            | 1                | -1                     | 52             | 0                  | 2                    | 5                   | 59                       | 91                          | -32                      |
| 2022-2023 | 0            | 4                | -4                     | 33             | 5                  | 0                    | 5                   | 43                       | 99                          | -56                      |
| 2023-2024 | 0            | 1                | -1                     | 42             | 0                  | 1                    | 7                   | 50                       | 69                          | -19                      |
| Average   | 0            | 1                | -1                     | 43             | 1                  | 1                    | 4                   | 49                       | 81                          | -32                      |