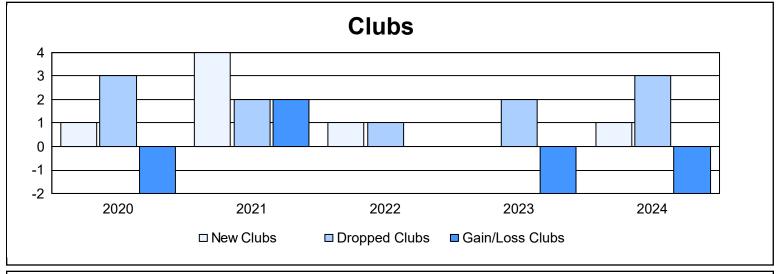

District 14 G

As of June 2024 Cumulative

| Year      | New<br>Clubs | Dropped<br>Clubs | Gain/<br>Loss<br>Clubs | New<br>Members | Charter<br>Members | Reinstate<br>Members | Transfer<br>Members | Total<br>Member<br>Added | Total<br>Members<br>Dropped | Gain/<br>Loss<br>Members |
|-----------|--------------|------------------|------------------------|----------------|--------------------|----------------------|---------------------|--------------------------|-----------------------------|--------------------------|
| 2019-2020 | 1            | 3                | -2                     | 92             | 17                 | 2                    | 2                   | 113                      | 160                         | -47                      |
| 2020-2021 | 4            | 2                | 2                      | 90             | 95                 | 19                   | 0                   | 204                      | 198                         | 6                        |
| 2021-2022 | 1            | 1                | 0                      | 128            | 30                 | 5                    | 3                   | 166                      | 213                         | -47                      |
| 2022-2023 | 0            | 2                | -2                     | 117            | 2                  | 6                    | 12                  | 137                      | 200                         | -63                      |
| 2023-2024 | 1            | 3                | -2                     | 113            | 25                 | 15                   | 4                   | 157                      | 184                         | -27                      |
| Average   | 1            | 2                | -1                     | 108            | 34                 | 9                    | 4                   | 155                      | 191                         | -36                      |