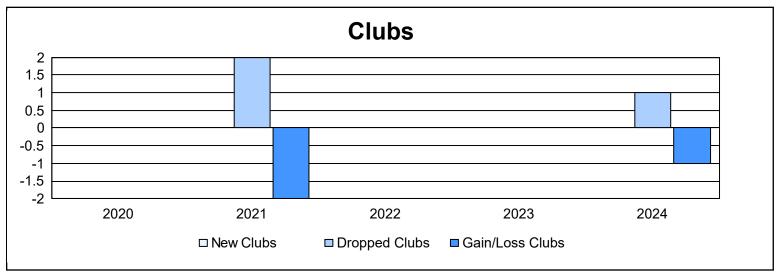

District 14 J

As of June 2024 Cumulative

| Year      | New<br>Clubs | Dropped<br>Clubs | Gain/<br>Loss<br>Clubs | New<br>Members | Charter<br>Members | Reinstate<br>Members | Transfer<br>Members | Total<br>Member<br>Added | Total<br>Members<br>Dropped | Gain/<br>Loss<br>Members |
|-----------|--------------|------------------|------------------------|----------------|--------------------|----------------------|---------------------|--------------------------|-----------------------------|--------------------------|
| 2019-2020 | 0            | 0                | 0                      | 32             | 0                  | 0                    | 0                   | 32                       | 48                          | -16                      |
| 2020-2021 | 0            | 2                | -2                     | 34             | 0                  | 3                    | 3                   | 40                       | 121                         | -81                      |
| 2021-2022 | 0            | 0                | 0                      | 58             | 0                  | 18                   | 1                   | 77                       | 39                          | 38                       |
| 2022-2023 | 0            | 0                | 0                      | 61             | 0                  | 1                    | 2                   | 64                       | 61                          | 3                        |
| 2023-2024 | 0            | 1                | -1                     | 32             | 0                  | 3                    | 1                   | 36                       | 86                          | -50                      |
| Average   | 0            | 1                | -1                     | 43             | 0                  | 5                    | 1                   | 50                       | 71                          | -21                      |