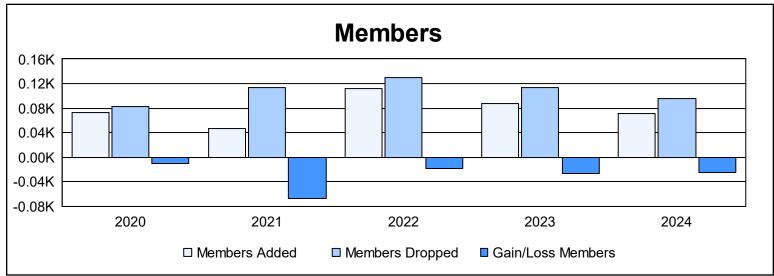

District 14 U As of June 2024 Cumulative

| Year      | New<br>Clubs | Dropped<br>Clubs | Gain/<br>Loss<br>Clubs | New<br>Members | Charter<br>Members | Reinstate<br>Members | Transfer<br>Members | Total<br>Member<br>Added | Total<br>Members<br>Dropped | Gain/<br>Loss<br>Members |
|-----------|--------------|------------------|------------------------|----------------|--------------------|----------------------|---------------------|--------------------------|-----------------------------|--------------------------|
| 2019-2020 | 0            | 1                | -1                     | 68             | 0                  | 2                    | 2                   | 72                       | 82                          | -10                      |
| 2020-2021 | 0            | 0                | 0                      | 34             | 0                  | 8                    | 4                   | 46                       | 113                         | -67                      |
| 2021-2022 | 0            | 1                | -1                     | 91             | 0                  | 18                   | 3                   | 112                      | 130                         | -18                      |
| 2022-2023 | 0            | 2                | -2                     | 73             | 2                  | 8                    | 5                   | 88                       | 114                         | -26                      |
| 2023-2024 | 0            | 2                | -2                     | 65             | 0                  | 5                    | 1                   | 71                       | 96                          | -25                      |
| Average   | 0            | 1                | -1                     | 66             | 0                  | 8                    | 3                   | 78                       | 107                         | -29                      |