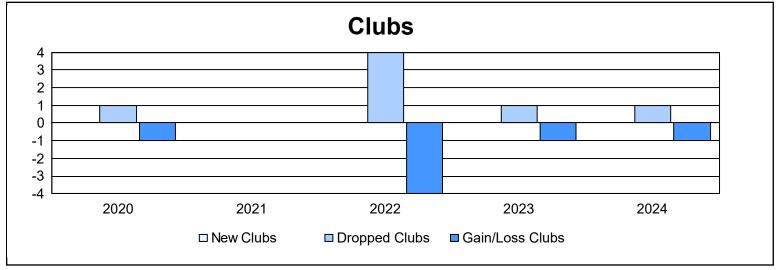

District 14 W As of June 2024 Cumulative

| Year      | New<br>Clubs | Dropped<br>Clubs | Gain/<br>Loss<br>Clubs | New<br>Members | Charter<br>Members | Reinstate<br>Members | Transfer<br>Members | Total<br>Member<br>Added | Total<br>Members<br>Dropped | Gain/<br>Loss<br>Members |
|-----------|--------------|------------------|------------------------|----------------|--------------------|----------------------|---------------------|--------------------------|-----------------------------|--------------------------|
| 2019-2020 | 0            | 1                | -1                     | 41             | 0                  | 1                    | 1                   | 43                       | 62                          | -19                      |
| 2020-2021 | 0            | 0                | 0                      | 41             | 0                  | 0                    | 1                   | 42                       | 59                          | -17                      |
| 2021-2022 | 0            | 4                | -4                     | 48             | 0                  | 1                    | 5                   | 54                       | 92                          | -38                      |
| 2022-2023 | 0            | 1                | -1                     | 42             | 0                  | 1                    | 7                   | 50                       | 71                          | -21                      |
| 2023-2024 | 0            | 1                | -1                     | 61             | 0                  | 1                    | 4                   | 66                       | 57                          | 9                        |
| Average   | 0            | 1                | -1                     | 47             | 0                  | 1                    | 4                   | 51                       | 68                          | -17                      |