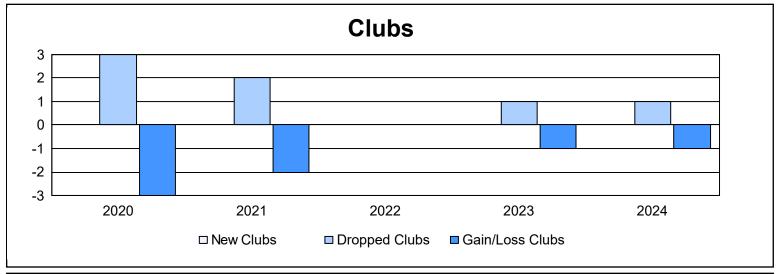

District 17 A

As of June 2024 Cumulative

| Year      | New<br>Clubs | Dropped<br>Clubs | Gain/<br>Loss<br>Clubs | New<br>Members | Charter<br>Members | Reinstate<br>Members | Transfer<br>Members | Total<br>Member<br>Added | Total<br>Members<br>Dropped | Gain/<br>Loss<br>Members |
|-----------|--------------|------------------|------------------------|----------------|--------------------|----------------------|---------------------|--------------------------|-----------------------------|--------------------------|
| 2019-2020 | 0            | 3                | -3                     | 79             | 0                  | 4                    | 13                  | 96                       | 244                         | -148                     |
| 2020-2021 | 0            | 2                | -2                     | 116            | 0                  | 4                    | 4                   | 124                      | 190                         | -66                      |
| 2021-2022 | 0            | 0                | 0                      | 171            | 0                  | 14                   | 12                  | 197                      | 173                         | 24                       |
| 2022-2023 | 0            | 1                | -1                     | 139            | 0                  | 4                    | 8                   | 151                      | 184                         | -33                      |
| 2023-2024 | 0            | 1                | -1                     | 110            | 1                  | 5                    | 3                   | 119                      | 197                         | -78                      |
| Average   | 0            | 1                | -1                     | 123            | 0                  | 6                    | 8                   | 137                      | 198                         | -60                      |