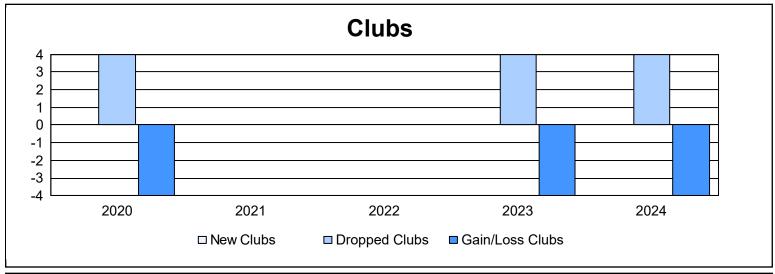

District 17 K

As of June 2024 Cumulative

| Year      | New<br>Clubs | Dropped<br>Clubs | Gain/<br>Loss<br>Clubs | New<br>Members | Charter<br>Members | Reinstate<br>Members | Transfer<br>Members | Total<br>Member<br>Added | Total<br>Members<br>Dropped | Gain/<br>Loss<br>Members |
|-----------|--------------|------------------|------------------------|----------------|--------------------|----------------------|---------------------|--------------------------|-----------------------------|--------------------------|
| 2019-2020 | 0            | 4                | -4                     | 64             | 0                  | 10                   | 2                   | 76                       | 152                         | -76                      |
| 2020-2021 | 0            | 0                | 0                      | 96             | 0                  | 2                    | 3                   | 101                      | 128                         | -27                      |
| 2021-2022 | 0            | 0                | 0                      | 119            | 0                  | 2                    | 3                   | 124                      | 155                         | -31                      |
| 2022-2023 | 0            | 4                | -4                     | 124            | 0                  | 4                    | 5                   | 133                      | 176                         | -43                      |
| 2023-2024 | 0            | 4                | -4                     | 72             | 0                  | 1                    | 3                   | 76                       | 156                         | -80                      |
| Average   | 0            | 2                | -2                     | 95             | 0                  | 4                    | 3                   | 102                      | 153                         | -51                      |