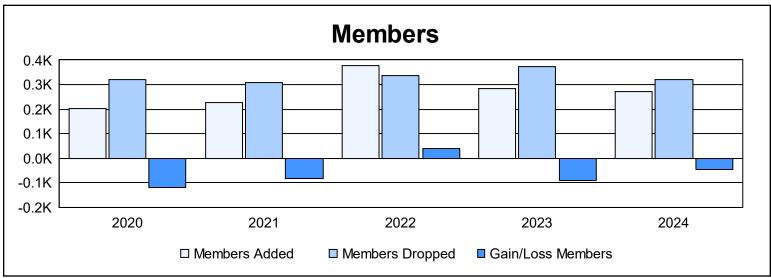

District 19 N As of June 2024 Cumulative

| Year      | New<br>Clubs | Dropped<br>Clubs | Gain/<br>Loss<br>Clubs | New<br>Members | Charter<br>Members | Reinstate<br>Members | Transfer<br>Members | Total<br>Member<br>Added | Total<br>Members<br>Dropped | Gain/<br>Loss<br>Members |
|-----------|--------------|------------------|------------------------|----------------|--------------------|----------------------|---------------------|--------------------------|-----------------------------|--------------------------|
| 2019-2020 | 0            | 0                | 0                      | 164            | 3                  | 12                   | 24                  | 203                      | 322                         | -119                     |
| 2020-2021 | 0            | 0                | 0                      | 178            | 0                  | 26                   | 22                  | 226                      | 310                         | -84                      |
| 2021-2022 | 1            | 0                | 1                      | 305            | 25                 | 11                   | 36                  | 377                      | 336                         | 41                       |
| 2022-2023 | 1            | 1                | 0                      | 227            | 20                 | 11                   | 24                  | 282                      | 372                         | -90                      |
| 2023-2024 | 0            | 2                | -2                     | 239            | 1                  | 15                   | 17                  | 272                      | 319                         | -47                      |
| Average   | 0            | 1                | 0                      | 223            | 10                 | 15                   | 25                  | 272                      | 332                         | -60                      |