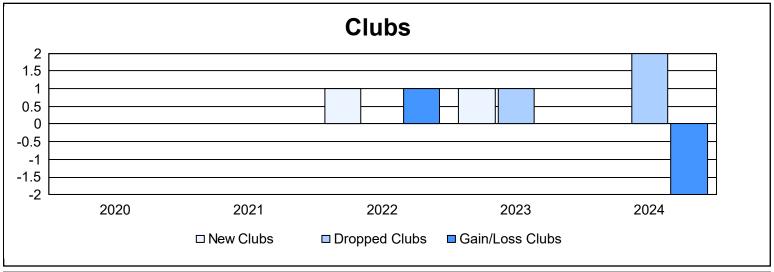

District 19 N As of June 2024 Cumulative

| Year      | New<br>Clubs | Dropped<br>Clubs | Gain/<br>Loss<br>Clubs | New<br>Members | Charter<br>Members | Reinstate<br>Members | Transfer<br>Members | Total<br>Member<br>Added | Total<br>Members<br>Dropped | Gain/<br>Loss<br>Members |
|-----------|--------------|------------------|------------------------|----------------|--------------------|----------------------|---------------------|--------------------------|-----------------------------|--------------------------|
| 2019-2020 | 0            | 0                | 0                      | 164            | 3                  | 12                   | 24                  | 203                      | 322                         | -119                     |
| 2020-2021 | 0            | 0                | 0                      | 178            | 0                  | 26                   | 22                  | 226                      | 310                         | -84                      |
| 2021-2022 | 1            | 0                | 1                      | 305            | 25                 | 11                   | 36                  | 377                      | 336                         | 41                       |
| 2022-2023 | 1            | 1                | 0                      | 227            | 20                 | 11                   | 24                  | 282                      | 372                         | -90                      |
| 2023-2024 | 0            | 2                | -2                     | 239            | 1                  | 15                   | 17                  | 272                      | 319                         | -47                      |
| Average   | 0            | 1                | 0                      | 223            | 10                 | 15                   | 25                  | 272                      | 332                         | -60                      |