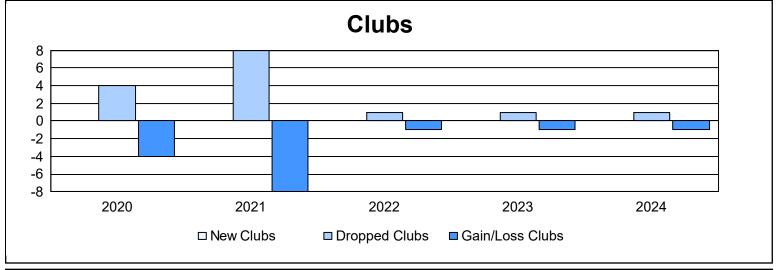

District 2 A1 As of June 2024 Cumulative

| Year      | New<br>Clubs | Dropped<br>Clubs | Gain/<br>Loss<br>Clubs | New<br>Members | Charter<br>Members | Reinstate<br>Members | Transfer<br>Members | Total<br>Member<br>Added | Total<br>Members<br>Dropped | Gain/<br>Loss<br>Members |
|-----------|--------------|------------------|------------------------|----------------|--------------------|----------------------|---------------------|--------------------------|-----------------------------|--------------------------|
| 2019-2020 | 0            | 4                | -4                     | 93             | 0                  | 2                    | 3                   | 98                       | 204                         | -106                     |
| 2020-2021 | 0            | 8                | -8                     | 65             | 0                  | 4                    | 4                   | 73                       | 276                         | -203                     |
| 2021-2022 | 0            | 1                | -1                     | 146            | 2                  | 98                   | 3                   | 249                      | 194                         | 55                       |
| 2022-2023 | 0            | 1                | -1                     | 98             | 0                  | 4                    | 3                   | 105                      | 128                         | -23                      |
| 2023-2024 | 0            | 1                | -1                     | 86             | 0                  | 5                    | 5                   | 96                       | 155                         | -59                      |
| Average   | 0            | 3                | -3                     | 98             | 0                  | 23                   | 4                   | 124                      | 191                         | -67                      |