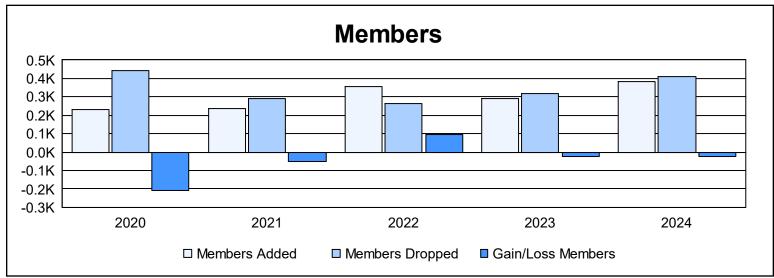

District 2 S4 As of June 2024 Cumulative

| Year      | New<br>Clubs | Dropped<br>Clubs | Gain/<br>Loss<br>Clubs | New<br>Members | Charter<br>Members | Reinstate<br>Members | Transfer<br>Members | Total<br>Member<br>Added | Total<br>Members<br>Dropped | Gain/<br>Loss<br>Members |
|-----------|--------------|------------------|------------------------|----------------|--------------------|----------------------|---------------------|--------------------------|-----------------------------|--------------------------|
| 2019-2020 | 0            | 4                | -4                     | 151            | 38                 | 29                   | 13                  | 231                      | 442                         | -211                     |
| 2020-2021 | 0            | 4                | -4                     | 197            | 10                 | 16                   | 15                  | 238                      | 289                         | -51                      |
| 2021-2022 | 1            | 2                | -1                     | 296            | 32                 | 18                   | 12                  | 358                      | 261                         | 97                       |
| 2022-2023 | 2            | 0                | 2                      | 202            | 61                 | 20                   | 10                  | 293                      | 319                         | -26                      |
| 2023-2024 | 2            | 8                | -6                     | 247            | 111                | 15                   | 11                  | 384                      | 409                         | -25                      |
| Average   | 1            | 4                | -3                     | 219            | 50                 | 20                   | 12                  | 301                      | 344                         | -43                      |