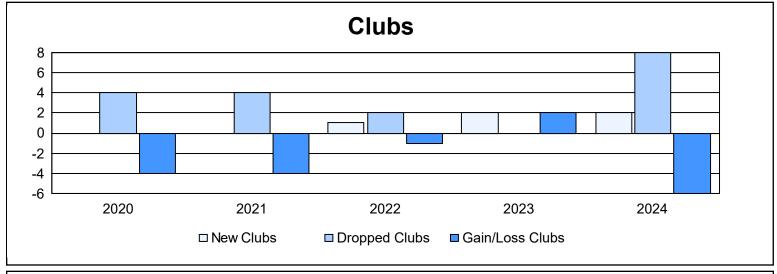

District 2 S4 As of June 2024 Cumulative

| Year      | New<br>Clubs | Dropped<br>Clubs | Gain/<br>Loss<br>Clubs | New<br>Members | Charter<br>Members | Reinstate<br>Members | Transfer<br>Members | Total<br>Member<br>Added | Total<br>Members<br>Dropped | Gain/<br>Loss<br>Members |
|-----------|--------------|------------------|------------------------|----------------|--------------------|----------------------|---------------------|--------------------------|-----------------------------|--------------------------|
| 2019-2020 | 0            | 4                | -4                     | 151            | 38                 | 29                   | 13                  | 231                      | 442                         | -211                     |
| 2020-2021 | 0            | 4                | -4                     | 197            | 10                 | 16                   | 15                  | 238                      | 289                         | -51                      |
| 2021-2022 | 1            | 2                | -1                     | 296            | 32                 | 18                   | 12                  | 358                      | 261                         | 97                       |
| 2022-2023 | 2            | 0                | 2                      | 202            | 61                 | 20                   | 10                  | 293                      | 319                         | -26                      |
| 2023-2024 | 2            | 8                | -6                     | 247            | 111                | 15                   | 11                  | 384                      | 409                         | -25                      |
| Average   | 1            | 4                | -3                     | 219            | 50                 | 20                   | 12                  | 301                      | 344                         | -43                      |