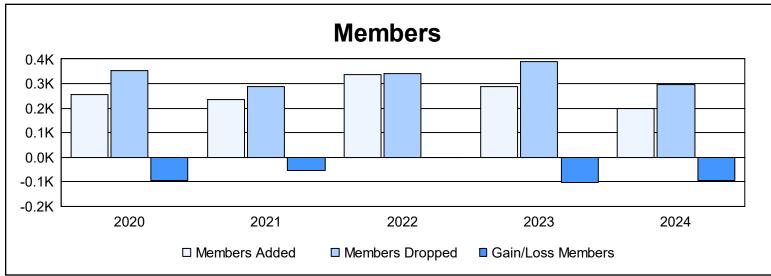

District 2 S5 As of June 2024 Cumulative

| Year      | New<br>Clubs | Dropped<br>Clubs | Gain/<br>Loss<br>Clubs | New<br>Members | Charter<br>Members | Reinstate<br>Members | Transfer<br>Members | Total<br>Member<br>Added | Total<br>Members<br>Dropped | Gain/<br>Loss<br>Members |
|-----------|--------------|------------------|------------------------|----------------|--------------------|----------------------|---------------------|--------------------------|-----------------------------|--------------------------|
| 2019-2020 | 0            | 0                | 0                      | 225            | 2                  | 13                   | 16                  | 256                      | 351                         | -95                      |
| 2020-2021 | 0            | 2                | -2                     | 212            | 2                  | 11                   | 9                   | 234                      | 289                         | -55                      |
| 2021-2022 | 0            | 3                | -3                     | 297            | 8                  | 15                   | 18                  | 338                      | 339                         | -1                       |
| 2022-2023 | 0            | 1                | -1                     | 249            | 3                  | 20                   | 15                  | 287                      | 389                         | -102                     |
| 2023-2024 | 0            | 2                | -2                     | 185            | 0                  | 9                    | 6                   | 200                      | 294                         | -94                      |
| Average   | 0            | 2                | -2                     | 234            | 3                  | 14                   | 13                  | 263                      | 332                         | -69                      |