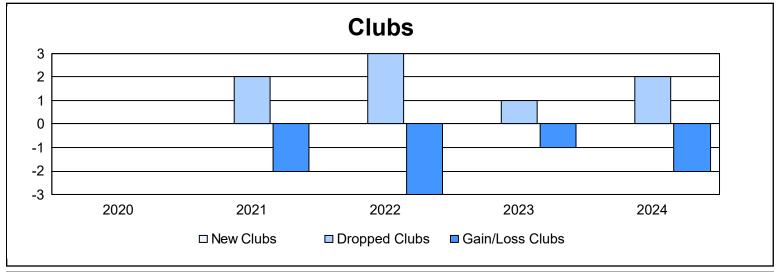

District 2 S5 As of June 2024 Cumulative

| Year      | New<br>Clubs | Dropped<br>Clubs | Gain/<br>Loss<br>Clubs | New<br>Members | Charter<br>Members | Reinstate<br>Members | Transfer<br>Members | Total<br>Member<br>Added | Total<br>Members<br>Dropped | Gain/<br>Loss<br>Members |
|-----------|--------------|------------------|------------------------|----------------|--------------------|----------------------|---------------------|--------------------------|-----------------------------|--------------------------|
| 2019-2020 | 0            | 0                | 0                      | 225            | 2                  | 13                   | 16                  | 256                      | 351                         | -95                      |
| 2020-2021 | 0            | 2                | -2                     | 212            | 2                  | 11                   | 9                   | 234                      | 289                         | -55                      |
| 2021-2022 | 0            | 3                | -3                     | 297            | 8                  | 15                   | 18                  | 338                      | 339                         | -1                       |
| 2022-2023 | 0            | 1                | -1                     | 249            | 3                  | 20                   | 15                  | 287                      | 389                         | -102                     |
| 2023-2024 | 0            | 2                | -2                     | 185            | 0                  | 9                    | 6                   | 200                      | 294                         | -94                      |
| Average   | 0            | 2                | -2                     | 234            | 3                  | 14                   | 13                  | 263                      | 332                         | -69                      |