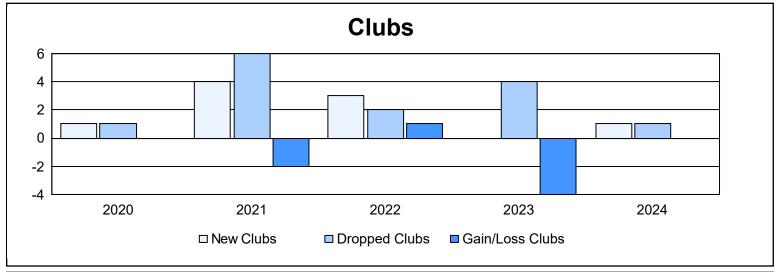

District 2 T1 As of June 2024 Cumulative

| Year      | New<br>Clubs | Dropped<br>Clubs | Gain/<br>Loss<br>Clubs | New<br>Members | Charter<br>Members | Reinstate<br>Members | Transfer<br>Members | Total<br>Member<br>Added | Total<br>Members<br>Dropped | Gain/<br>Loss<br>Members |
|-----------|--------------|------------------|------------------------|----------------|--------------------|----------------------|---------------------|--------------------------|-----------------------------|--------------------------|
| 2019-2020 | 1            | 1                | 0                      | 65             | 53                 | 1                    | 2                   | 121                      | 182                         | -61                      |
| 2020-2021 | 4            | 6                | -2                     | 115            | 87                 | 6                    | 1                   | 209                      | 222                         | -13                      |
| 2021-2022 | 3            | 2                | 1                      | 268            | 107                | 41                   | 4                   | 420                      | 226                         | 194                      |
| 2022-2023 | 0            | 4                | -4                     | 157            | 3                  | 3                    | 8                   | 171                      | 241                         | -70                      |
| 2023-2024 | 1            | 1                | 0                      | 168            | 31                 | 7                    | 7                   | 213                      | 226                         | -13                      |
| Average   | 2            | 3                | -1                     | 155            | 56                 | 12                   | 4                   | 227                      | 219                         | 7                        |