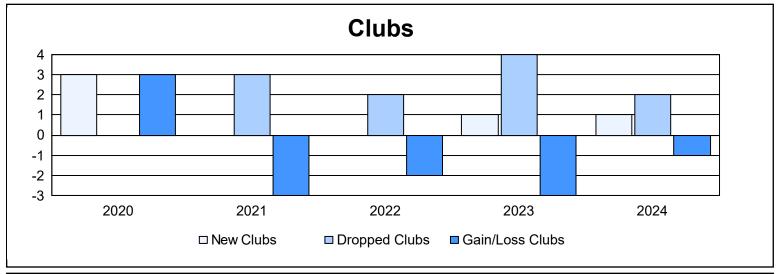

District 2 X2 As of June 2024 Cumulative

| Year      | New<br>Clubs | Dropped<br>Clubs | Gain/<br>Loss<br>Clubs | New<br>Members | Charter<br>Members | Reinstate<br>Members | Transfer<br>Members | Total<br>Member<br>Added | Total<br>Members<br>Dropped | Gain/<br>Loss<br>Members |
|-----------|--------------|------------------|------------------------|----------------|--------------------|----------------------|---------------------|--------------------------|-----------------------------|--------------------------|
| 2019-2020 | 3            | 0                | 3                      | 96             | 107                | 5                    | 5                   | 213                      | 188                         | 25                       |
| 2020-2021 | 0            | 3                | -3                     | 129            | 3                  | 4                    | 9                   | 145                      | 193                         | -48                      |
| 2021-2022 | 0            | 2                | -2                     | 212            | 2                  | 7                    | 8                   | 229                      | 180                         | 49                       |
| 2022-2023 | 1            | 4                | -3                     | 127            | 24                 | 6                    | 1                   | 158                      | 252                         | -94                      |
| 2023-2024 | 1            | 2                | -1                     | 139            | 37                 | 5                    | 21                  | 202                      | 185                         | 17                       |
| Average   | 1            | 2                | -1                     | 141            | 35                 | 5                    | 9                   | 189                      | 200                         | -10                      |