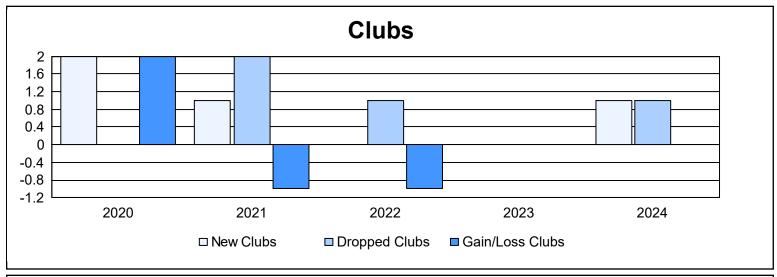

District 20 N As of June 2024 Cumulative

| Year      | New<br>Clubs | Dropped<br>Clubs | Gain/<br>Loss<br>Clubs | New<br>Members | Charter<br>Members | Reinstate<br>Members | Transfer<br>Members | Total<br>Member<br>Added | Total<br>Members<br>Dropped | Gain/<br>Loss<br>Members |
|-----------|--------------|------------------|------------------------|----------------|--------------------|----------------------|---------------------|--------------------------|-----------------------------|--------------------------|
| 2019-2020 | 2            | 0                | 2                      | 71             | 60                 | 8                    | 6                   | 145                      | 120                         | 25                       |
| 2020-2021 | 1            | 2                | -1                     | 102            | 29                 | 14                   | 6                   | 151                      | 167                         | -16                      |
| 2021-2022 | 0            | 1                | -1                     | 126            | 1                  | 8                    | 8                   | 143                      | 157                         | -14                      |
| 2022-2023 | 0            | 0                | 0                      | 125            | 2                  | 5                    | 3                   | 135                      | 176                         | -41                      |
| 2023-2024 | 1            | 1                | 0                      | 118            | 23                 | 7                    | 13                  | 161                      | 166                         | -5                       |
| Average   | 1            | 1                | 0                      | 108            | 23                 | 8                    | 7                   | 147                      | 157                         | -10                      |