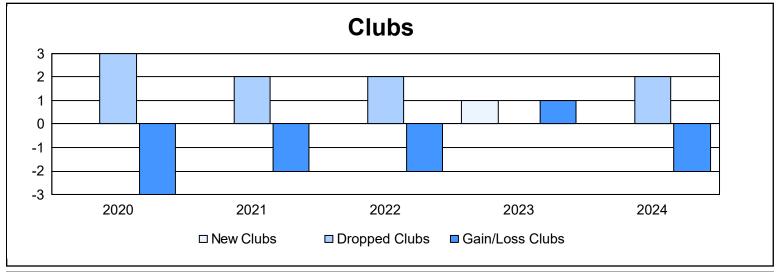

District 20 R1 As of June 2024 Cumulative

| Year      | New<br>Clubs | Dropped<br>Clubs | Gain/<br>Loss<br>Clubs | New<br>Members | Charter<br>Members | Reinstate<br>Members | Transfer<br>Members | Total<br>Member<br>Added | Total<br>Members<br>Dropped | Gain/<br>Loss<br>Members |
|-----------|--------------|------------------|------------------------|----------------|--------------------|----------------------|---------------------|--------------------------|-----------------------------|--------------------------|
| 2019-2020 | 0            | 3                | -3                     | 50             | 0                  | 3                    | 6                   | 59                       | 169                         | -110                     |
| 2020-2021 | 0            | 2                | -2                     | 34             | 2                  | 4                    | 1                   | 41                       | 102                         | -61                      |
| 2021-2022 | 0            | 2                | -2                     | 72             | 0                  | 2                    | 5                   | 79                       | 127                         | -48                      |
| 2022-2023 | 1            | 0                | 1                      | 79             | 26                 | 6                    | 0                   | 111                      | 103                         | 8                        |
| 2023-2024 | 0            | 2                | -2                     | 54             | 3                  | 1                    | 6                   | 64                       | 68                          | -4                       |
| Average   | 0            | 2                | -2                     | 58             | 6                  | 3                    | 4                   | 71                       | 114                         | -43                      |