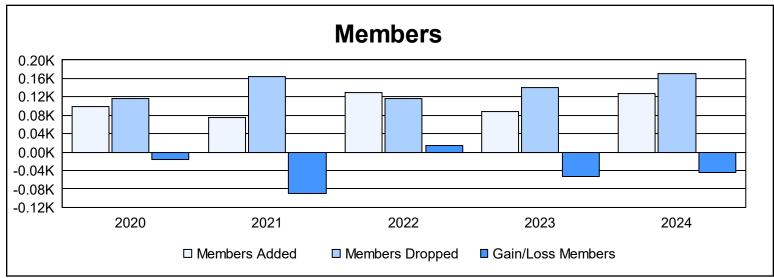

District 20 S

As of June 2024 Cumulative

| Year      | New<br>Clubs | Dropped<br>Clubs | Gain/<br>Loss<br>Clubs | New<br>Members | Charter<br>Members | Reinstate<br>Members | Transfer<br>Members | Total<br>Member<br>Added | Total<br>Members<br>Dropped | Gain/<br>Loss<br>Members |
|-----------|--------------|------------------|------------------------|----------------|--------------------|----------------------|---------------------|--------------------------|-----------------------------|--------------------------|
| 2019-2020 | 1            | 1                | 0                      | 63             | 28                 | 8                    | 1                   | 100                      | 117                         | -17                      |
| 2020-2021 | 1            | 2                | -1                     | 46             | 22                 | 5                    | 1                   | 74                       | 163                         | -89                      |
| 2021-2022 | 0            | 1                | -1                     | 119            | 1                  | 5                    | 5                   | 130                      | 116                         | 14                       |
| 2022-2023 | 0            | 1                | -1                     | 84             | 0                  | 3                    | 0                   | 87                       | 140                         | -53                      |
| 2023-2024 | 0            | 3                | -3                     | 108            | 0                  | 7                    | 12                  | 127                      | 171                         | -44                      |
| Average   | 0            | 2                | -1                     | 84             | 10                 | 6                    | 4                   | 104                      | 141                         | -38                      |