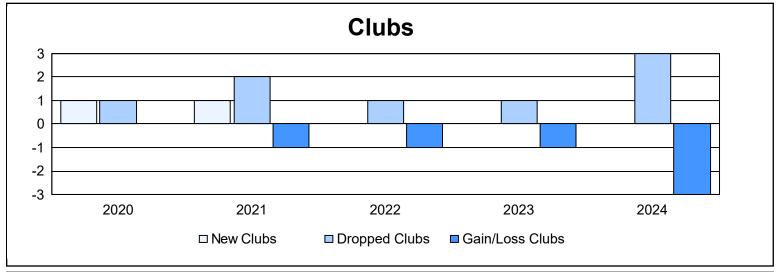

District 20 S

As of June 2024 Cumulative

| Year      | New<br>Clubs | Dropped<br>Clubs | Gain/<br>Loss<br>Clubs | New<br>Members | Charter<br>Members | Reinstate<br>Members | Transfer<br>Members | Total<br>Member<br>Added | Total<br>Members<br>Dropped | Gain/<br>Loss<br>Members |
|-----------|--------------|------------------|------------------------|----------------|--------------------|----------------------|---------------------|--------------------------|-----------------------------|--------------------------|
| 2019-2020 | 1            | 1                | 0                      | 63             | 28                 | 8                    | 1                   | 100                      | 117                         | -17                      |
| 2020-2021 | 1            | 2                | -1                     | 46             | 22                 | 5                    | 1                   | 74                       | 163                         | -89                      |
| 2021-2022 | 0            | 1                | -1                     | 119            | 1                  | 5                    | 5                   | 130                      | 116                         | 14                       |
| 2022-2023 | 0            | 1                | -1                     | 84             | 0                  | 3                    | 0                   | 87                       | 140                         | -53                      |
| 2023-2024 | 0            | 3                | -3                     | 108            | 0                  | 7                    | 12                  | 127                      | 171                         | -44                      |
| Average   | 0            | 2                | -1                     | 84             | 10                 | 6                    | 4                   | 104                      | 141                         | -38                      |