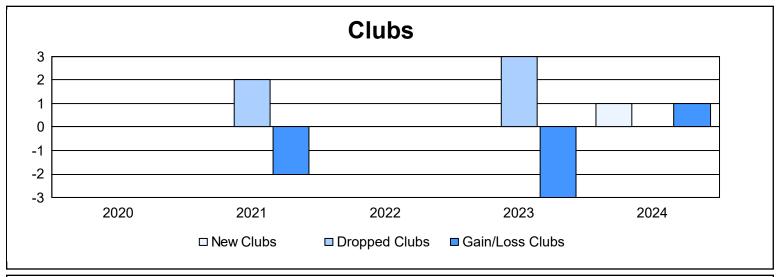

District 20 W As of June 2024 Cumulative

| Year      | New<br>Clubs | Dropped<br>Clubs | Gain/<br>Loss<br>Clubs | New<br>Members | Charter<br>Members | Reinstate<br>Members | Transfer<br>Members | Total<br>Member<br>Added | Total<br>Members<br>Dropped | Gain/<br>Loss<br>Members |
|-----------|--------------|------------------|------------------------|----------------|--------------------|----------------------|---------------------|--------------------------|-----------------------------|--------------------------|
| 2019-2020 | 0            | 0                | 0                      | 73             | 1                  | 9                    | 4                   | 87                       | 116                         | -29                      |
| 2020-2021 | 0            | 2                | -2                     | 43             | 0                  | 12                   | 6                   | 61                       | 203                         | -142                     |
| 2021-2022 | 0            | 0                | 0                      | 109            | 2                  | 21                   | 6                   | 138                      | 130                         | 8                        |
| 2022-2023 | 0            | 3                | -3                     | 97             | 0                  | 3                    | 6                   | 106                      | 140                         | -34                      |
| 2023-2024 | 1            | 0                | 1                      | 65             | 27                 | 4                    | 3                   | 99                       | 116                         | -17                      |
| Average   | 0            | 1                | -1                     | 77             | 6                  | 10                   | 5                   | 98                       | 141                         | -43                      |