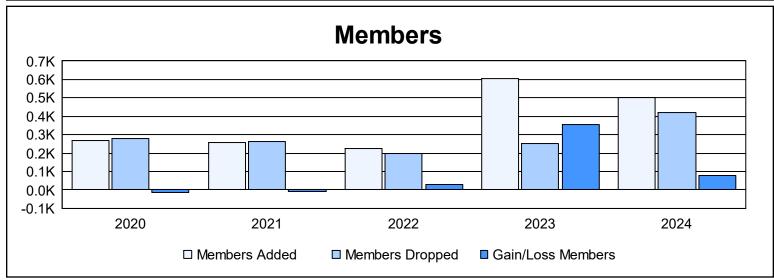

District 201N5 As of June 2024 Cumulative

| Year      | New<br>Clubs | Dropped<br>Clubs | Gain/<br>Loss<br>Clubs | New<br>Members | Charter<br>Members | Reinstate<br>Members | Transfer<br>Members | Total<br>Member<br>Added | Total<br>Members<br>Dropped | Gain/<br>Loss<br>Members |
|-----------|--------------|------------------|------------------------|----------------|--------------------|----------------------|---------------------|--------------------------|-----------------------------|--------------------------|
| 2019-2020 | 1            | 3                | -2                     | 206            | 25                 | 13                   | 23                  | 267                      | 280                         | -13                      |
| 2020-2021 | 1            | 2                | -1                     | 194            | 26                 | 12                   | 23                  | 255                      | 263                         | -8                       |
| 2021-2022 | 1            | 5                | -4                     | 171            | 24                 | 15                   | 17                  | 227                      | 195                         | 32                       |
| 2022-2023 | 12           | 0                | 12                     | 277            | 307                | 7                    | 15                  | 606                      | 253                         | 353                      |
| 2023-2024 | 3            | 0                | 3                      | 377            | 84                 | 20                   | 20                  | 501                      | 421                         | 80                       |
| Average   | 4            | 2                | 2                      | 245            | 93                 | 13                   | 20                  | 371                      | 282                         | 89                       |