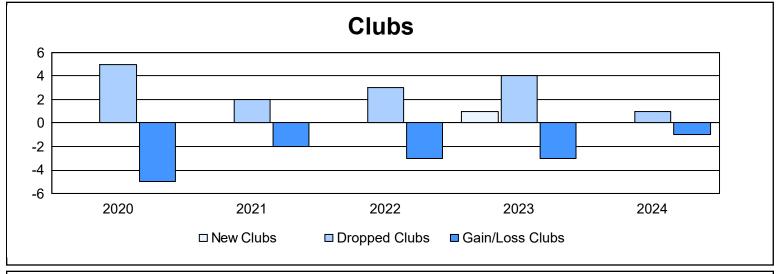

District 201Q1 As of June 2024 Cumulative

| Year      | New<br>Clubs | Dropped<br>Clubs | Gain/<br>Loss<br>Clubs | New<br>Members | Charter<br>Members | Reinstate<br>Members | Transfer<br>Members | Total<br>Member<br>Added | Total<br>Members<br>Dropped | Gain/<br>Loss<br>Members |
|-----------|--------------|------------------|------------------------|----------------|--------------------|----------------------|---------------------|--------------------------|-----------------------------|--------------------------|
| 2019-2020 | 0            | 5                | -5                     | 132            | 3                  | 12                   | 16                  | 163                      | 332                         | -169                     |
| 2020-2021 | 0            | 2                | -2                     | 165            | 3                  | 8                    | 27                  | 203                      | 258                         | -55                      |
| 2021-2022 | 0            | 3                | -3                     | 125            | 7                  | 4                    | 23                  | 159                      | 255                         | -96                      |
| 2022-2023 | 1            | 4                | -3                     | 164            | 27                 | 6                    | 24                  | 221                      | 205                         | 16                       |
| 2023-2024 | 0            | 1                | -1                     | 164            | 4                  | 12                   | 17                  | 197                      | 234                         | -37                      |
| Average   | 0            | 3                | -3                     | 150            | 9                  | 8                    | 21                  | 189                      | 257                         | -68                      |