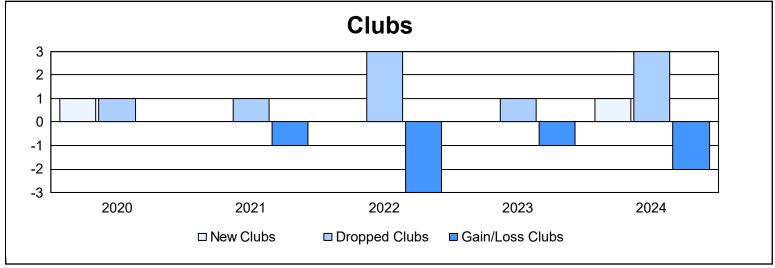

District 201Q3 As of June 2024 Cumulative

| Year      | New<br>Clubs | Dropped<br>Clubs | Gain/<br>Loss<br>Clubs | New<br>Members | Charter<br>Members | Reinstate<br>Members | Transfer<br>Members | Total<br>Member<br>Added | Total<br>Members<br>Dropped | Gain/<br>Loss<br>Members |
|-----------|--------------|------------------|------------------------|----------------|--------------------|----------------------|---------------------|--------------------------|-----------------------------|--------------------------|
| 2019-2020 | 1            | 1                | 0                      | 135            | 42                 | 9                    | 30                  | 216                      | 321                         | -105                     |
| 2020-2021 | 0            | 1                | -1                     | 157            | 3                  | 5                    | 25                  | 190                      | 247                         | -57                      |
| 2021-2022 | 0            | 3                | -3                     | 119            | 2                  | 7                    | 35                  | 163                      | 271                         | -108                     |
| 2022-2023 | 0            | 1                | -1                     | 133            | 5                  | 9                    | 52                  | 199                      | 254                         | -55                      |
| 2023-2024 | 1            | 3                | -2                     | 186            | 30                 | 17                   | 21                  | 254                      | 218                         | 36                       |
| Average   | 0            | 2                | -1                     | 146            | 16                 | 9                    | 33                  | 204                      | 262                         | -58                      |