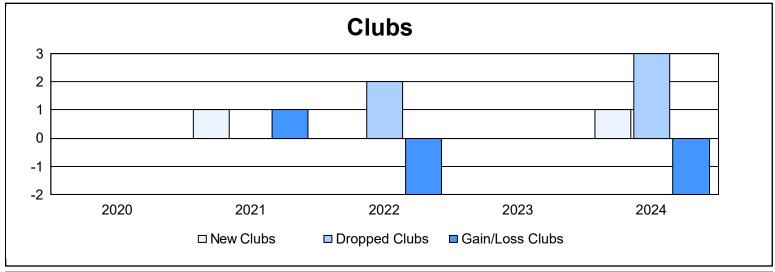

District 201Q4 As of June 2024 Cumulative

| Year      | New<br>Clubs | Dropped<br>Clubs | Gain/<br>Loss<br>Clubs | New<br>Members | Charter<br>Members | Reinstate<br>Members | Transfer<br>Members | Total<br>Member<br>Added | Total<br>Members<br>Dropped | Gain/<br>Loss<br>Members |
|-----------|--------------|------------------|------------------------|----------------|--------------------|----------------------|---------------------|--------------------------|-----------------------------|--------------------------|
| 2019-2020 | 0            | 0                | 0                      | 122            | 6                  | 4                    | 28                  | 160                      | 164                         | -4                       |
| 2020-2021 | 1            | 0                | 1                      | 123            | 18                 | 4                    | 19                  | 164                      | 191                         | -27                      |
| 2021-2022 | 0            | 2                | -2                     | 98             | 3                  | 12                   | 22                  | 135                      | 278                         | -143                     |
| 2022-2023 | 0            | 0                | 0                      | 93             | 2                  | 10                   | 17                  | 122                      | 200                         | -78                      |
| 2023-2024 | 1            | 3                | -2                     | 124            | 23                 | 3                    | 5                   | 155                      | 122                         | 33                       |
| Average   | 0            | 1                | -1                     | 112            | 10                 | 7                    | 18                  | 147                      | 191                         | -44                      |