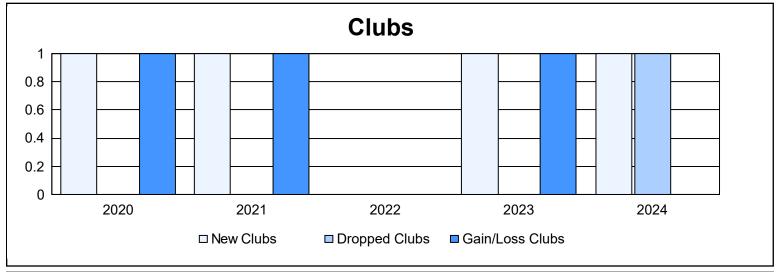

District 201WA As of June 2024 Cumulative

| Year      | New<br>Clubs | Dropped<br>Clubs | Gain/<br>Loss<br>Clubs | New<br>Members | Charter<br>Members | Reinstate<br>Members | Transfer<br>Members | Total<br>Member<br>Added | Total<br>Members<br>Dropped | Gain/<br>Loss<br>Members |
|-----------|--------------|------------------|------------------------|----------------|--------------------|----------------------|---------------------|--------------------------|-----------------------------|--------------------------|
| 2019-2020 | 1            | 0                | 1                      | 149            | 24                 | 7                    | 20                  | 200                      | 219                         | -19                      |
| 2020-2021 | 1            | 0                | 1                      | 190            | 31                 | 10                   | 32                  | 263                      | 282                         | -19                      |
| 2021-2022 | 0            | 0                | 0                      | 179            | 2                  | 8                    | 20                  | 209                      | 270                         | -61                      |
| 2022-2023 | 1            | 0                | 1                      | 175            | 40                 | 10                   | 43                  | 268                      | 294                         | -26                      |
| 2023-2024 | 1            | 1                | 0                      | 172            | 25                 | 9                    | 30                  | 236                      | 280                         | -44                      |
| Average   | 1            | 0                | 1                      | 173            | 24                 | 9                    | 29                  | 235                      | 269                         | -34                      |