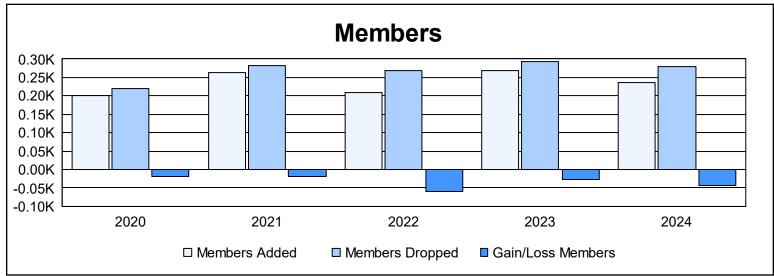

District 201WA As of June 2024 Cumulative

| Year      | New<br>Clubs | Dropped<br>Clubs | Gain/<br>Loss<br>Clubs | New<br>Members | Charter<br>Members | Reinstate<br>Members | Transfer<br>Members | Total<br>Member<br>Added | Total<br>Members<br>Dropped | Gain/<br>Loss<br>Members |
|-----------|--------------|------------------|------------------------|----------------|--------------------|----------------------|---------------------|--------------------------|-----------------------------|--------------------------|
| 2019-2020 | 1            | 0                | 1                      | 149            | 24                 | 7                    | 20                  | 200                      | 219                         | -19                      |
| 2020-2021 | 1            | 0                | 1                      | 190            | 31                 | 10                   | 32                  | 263                      | 282                         | -19                      |
| 2021-2022 | 0            | 0                | 0                      | 179            | 2                  | 8                    | 20                  | 209                      | 270                         | -61                      |
| 2022-2023 | 1            | 0                | 1                      | 175            | 40                 | 10                   | 43                  | 268                      | 294                         | -26                      |
| 2023-2024 | 1            | 1                | 0                      | 172            | 25                 | 9                    | 30                  | 236                      | 280                         | -44                      |
| Average   | 1            | 0                | 1                      | 173            | 24                 | 9                    | 29                  | 235                      | 269                         | -34                      |