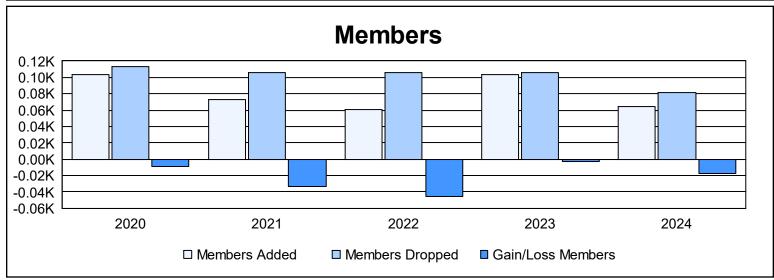

District 202 J As of June 2024 Cumulative

| Year      | New<br>Clubs | Dropped<br>Clubs | Gain/<br>Loss<br>Clubs | New<br>Members | Charter<br>Members | Reinstate<br>Members | Transfer<br>Members | Total<br>Member<br>Added | Total<br>Members<br>Dropped | Gain/<br>Loss<br>Members |
|-----------|--------------|------------------|------------------------|----------------|--------------------|----------------------|---------------------|--------------------------|-----------------------------|--------------------------|
| 2019-2020 | 1            | 3                | -2                     | 54             | 42                 | 1                    | 7                   | 104                      | 113                         | -9                       |
| 2020-2021 | 0            | 0                | 0                      | 55             | 3                  | 0                    | 15                  | 73                       | 106                         | -33                      |
| 2021-2022 | 0            | 0                | 0                      | 52             | 0                  | 1                    | 8                   | 61                       | 106                         | -45                      |
| 2022-2023 | 0            | 0                | 0                      | 87             | 3                  | 3                    | 10                  | 103                      | 106                         | -3                       |
| 2023-2024 | 0            | 0                | 0                      | 58             | 0                  | 1                    | 5                   | 64                       | 81                          | -17                      |
| Average   | 0            | 1                | 0                      | 61             | 10                 | 1                    | 9                   | 81                       | 102                         | -21                      |