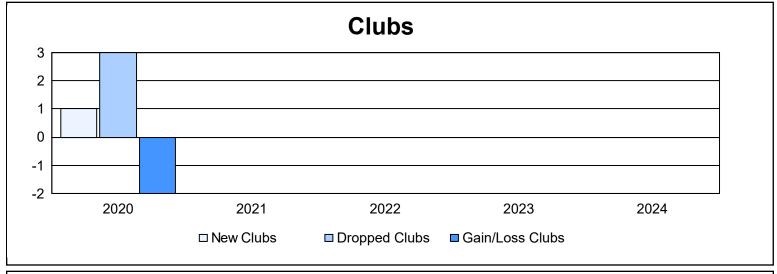

District 202 J As of June 2024 Cumulative

| Year      | New<br>Clubs | Dropped<br>Clubs | Gain/<br>Loss<br>Clubs | New<br>Members | Charter<br>Members | Reinstate<br>Members | Transfer<br>Members | Total<br>Member<br>Added | Total<br>Members<br>Dropped | Gain/<br>Loss<br>Members |
|-----------|--------------|------------------|------------------------|----------------|--------------------|----------------------|---------------------|--------------------------|-----------------------------|--------------------------|
| 2019-2020 | 1            | 3                | -2                     | 54             | 42                 | 1                    | 7                   | 104                      | 113                         | -9                       |
| 2020-2021 | 0            | 0                | 0                      | 55             | 3                  | 0                    | 15                  | 73                       | 106                         | -33                      |
| 2021-2022 | 0            | 0                | 0                      | 52             | 0                  | 1                    | 8                   | 61                       | 106                         | -45                      |
| 2022-2023 | 0            | 0                | 0                      | 87             | 3                  | 3                    | 10                  | 103                      | 106                         | -3                       |
| 2023-2024 | 0            | 0                | 0                      | 58             | 0                  | 1                    | 5                   | 64                       | 81                          | -17                      |
| Average   | 0            | 1                | 0                      | 61             | 10                 | 1                    | 9                   | 81                       | 102                         | -21                      |