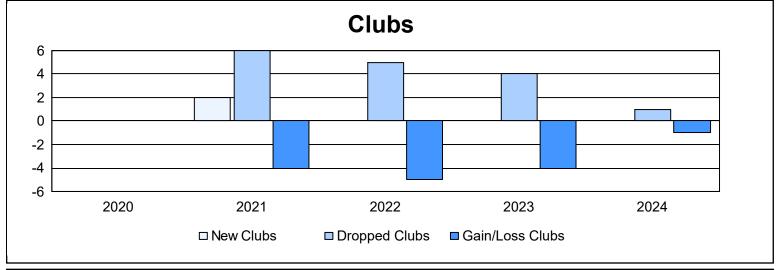

District 202 K

As of June 2024 Cumulative

| Year      | New<br>Clubs | Dropped<br>Clubs | Gain/<br>Loss<br>Clubs | New<br>Members | Charter<br>Members | Reinstate<br>Members | Transfer<br>Members | Total<br>Member<br>Added | Total<br>Members<br>Dropped | Gain/<br>Loss<br>Members |
|-----------|--------------|------------------|------------------------|----------------|--------------------|----------------------|---------------------|--------------------------|-----------------------------|--------------------------|
| 2019-2020 | 0            | 0                | 0                      | 62             | 0                  | 8                    | 8                   | 78                       | 186                         | -108                     |
| 2020-2021 | 2            | 6                | -4                     | 135            | 56                 | 9                    | 28                  | 228                      | 302                         | -74                      |
| 2021-2022 | 0            | 5                | -5                     | 65             | 7                  | 10                   | 24                  | 106                      | 222                         | -116                     |
| 2022-2023 | 0            | 4                | -4                     | 103            | 1                  | 3                    | 11                  | 118                      | 156                         | -38                      |
| 2023-2024 | 0            | 1                | -1                     | 105            | 1                  | 5                    | 10                  | 121                      | 184                         | -63                      |
| Average   | 0            | 3                | -3                     | 94             | 13                 | 7                    | 16                  | 130                      | 210                         | -80                      |