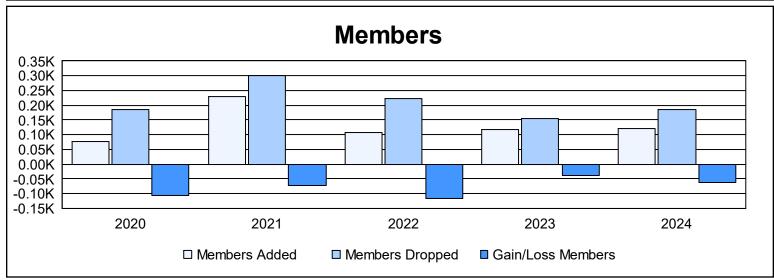

District 202 K

As of June 2024 Cumulative

| Year      | New<br>Clubs | Dropped<br>Clubs | Gain/<br>Loss<br>Clubs | New<br>Members | Charter<br>Members | Reinstate<br>Members | Transfer<br>Members | Total<br>Member<br>Added | Total<br>Members<br>Dropped | Gain/<br>Loss<br>Members |
|-----------|--------------|------------------|------------------------|----------------|--------------------|----------------------|---------------------|--------------------------|-----------------------------|--------------------------|
| 2019-2020 | 0            | 0                | 0                      | 62             | 0                  | 8                    | 8                   | 78                       | 186                         | -108                     |
| 2020-2021 | 2            | 6                | -4                     | 135            | 56                 | 9                    | 28                  | 228                      | 302                         | -74                      |
| 2021-2022 | 0            | 5                | -5                     | 65             | 7                  | 10                   | 24                  | 106                      | 222                         | -116                     |
| 2022-2023 | 0            | 4                | -4                     | 103            | 1                  | 3                    | 11                  | 118                      | 156                         | -38                      |
| 2023-2024 | 0            | 1                | -1                     | 105            | 1                  | 5                    | 10                  | 121                      | 184                         | -63                      |
| Average   | 0            | 3                | -3                     | 94             | 13                 | 7                    | 16                  | 130                      | 210                         | -80                      |