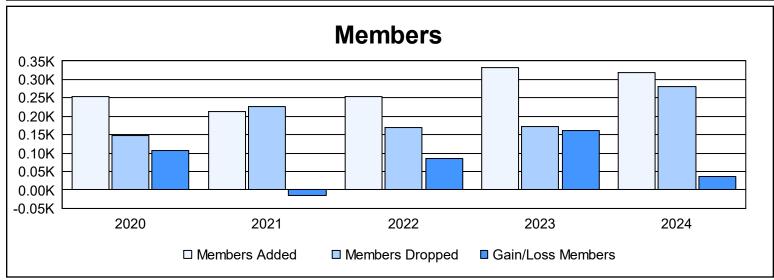

District 204 As of June 2024 Cumulative

| Year      | New<br>Clubs | Dropped<br>Clubs | Gain/<br>Loss<br>Clubs | New<br>Members | Charter<br>Members | Reinstate<br>Members | Transfer<br>Members | Total<br>Member<br>Added | Total<br>Members<br>Dropped | Gain/<br>Loss<br>Members |
|-----------|--------------|------------------|------------------------|----------------|--------------------|----------------------|---------------------|--------------------------|-----------------------------|--------------------------|
| 2019-2020 | 6            | 0                | 6                      | 107            | 128                | 17                   | 1                   | 253                      | 147                         | 106                      |
| 2020-2021 | 1            | 5                | -4                     | 164            | 42                 | 5                    | 2                   | 213                      | 227                         | -14                      |
| 2021-2022 | 3            | 0                | 3                      | 174            | 70                 | 6                    | 3                   | 253                      | 169                         | 84                       |
| 2022-2023 | 3            | 0                | 3                      | 218            | 93                 | 12                   | 9                   | 332                      | 172                         | 160                      |
| 2023-2024 | 2            | 2                | 0                      | 192            | 95                 | 7                    | 25                  | 319                      | 282                         | 37                       |
| Average   | 3            | 1                | 2                      | 171            | 86                 | 9                    | 8                   | 274                      | 199                         | 75                       |