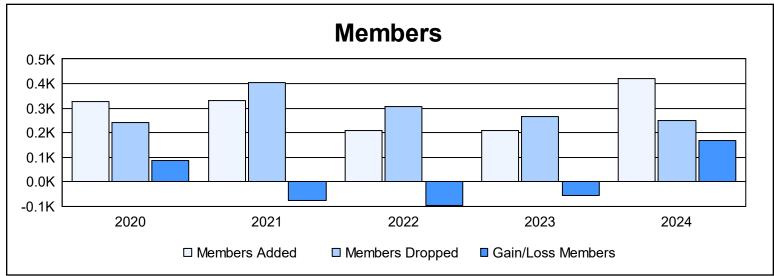

District 21 N As of June 2024 Cumulative

| Year      | New<br>Clubs | Dropped<br>Clubs | Gain/<br>Loss<br>Clubs | New<br>Members | Charter<br>Members | Reinstate<br>Members | Transfer<br>Members | Total<br>Member<br>Added | Total<br>Members<br>Dropped | Gain/<br>Loss<br>Members |
|-----------|--------------|------------------|------------------------|----------------|--------------------|----------------------|---------------------|--------------------------|-----------------------------|--------------------------|
| 2019-2020 | 4            | 0                | 4                      | 138            | 147                | 4                    | 36                  | 325                      | 240                         | 85                       |
| 2020-2021 | 4            | 4                | 0                      | 155            | 128                | 16                   | 30                  | 329                      | 406                         | -77                      |
| 2021-2022 | 1            | 1                | 0                      | 144            | 31                 | 14                   | 20                  | 209                      | 305                         | -96                      |
| 2022-2023 | 0            | 4                | -4                     | 171            | 6                  | 13                   | 19                  | 209                      | 266                         | -57                      |
| 2023-2024 | 7            | 1                | 6                      | 227            | 143                | 24                   | 26                  | 420                      | 251                         | 169                      |
| Average   | 3            | 2                | 1                      | 167            | 91                 | 14                   | 26                  | 298                      | 294                         | 5                        |