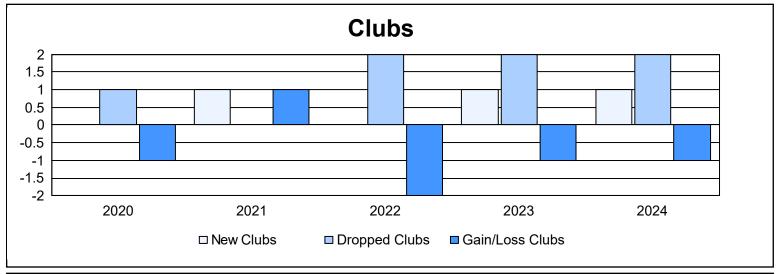

District 21 S

As of June 2024 Cumulative

| Year      | New<br>Clubs | Dropped<br>Clubs | Gain/<br>Loss<br>Clubs | New<br>Members | Charter<br>Members | Reinstate<br>Members | Transfer<br>Members | Total<br>Member<br>Added | Total<br>Members<br>Dropped | Gain/<br>Loss<br>Members |
|-----------|--------------|------------------|------------------------|----------------|--------------------|----------------------|---------------------|--------------------------|-----------------------------|--------------------------|
| 2019-2020 | 0            | 1                | -1                     | 134            | 6                  | 20                   | 17                  | 177                      | 253                         | -76                      |
| 2020-2021 | 1            | 0                | 1                      | 143            | 52                 | 32                   | 10                  | 237                      | 298                         | -61                      |
| 2021-2022 | 0            | 2                | -2                     | 138            | 5                  | 28                   | 18                  | 189                      | 273                         | -84                      |
| 2022-2023 | 1            | 2                | -1                     | 138            | 25                 | 14                   | 11                  | 188                      | 214                         | -26                      |
| 2023-2024 | 1            | 2                | -1                     | 153            | 23                 | 28                   | 13                  | 217                      | 200                         | 17                       |
| Average   | 1            | 1                | -1                     | 141            | 22                 | 24                   | 14                  | 202                      | 248                         | -46                      |