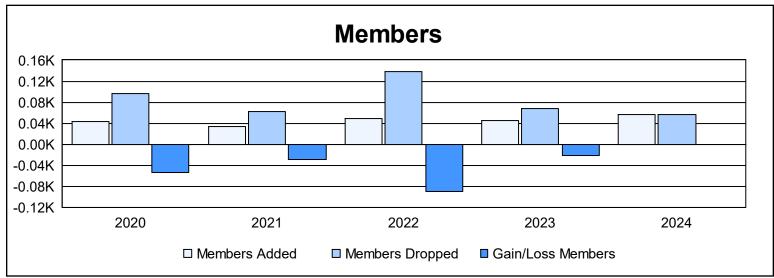

District 22 A

As of June 2024 Cumulative

| Year      | New<br>Clubs | Dropped<br>Clubs | Gain/<br>Loss<br>Clubs | New<br>Members | Charter<br>Members | Reinstate<br>Members | Transfer<br>Members | Total<br>Member<br>Added | Total<br>Members<br>Dropped | Gain/<br>Loss<br>Members |
|-----------|--------------|------------------|------------------------|----------------|--------------------|----------------------|---------------------|--------------------------|-----------------------------|--------------------------|
| 2019-2020 | 0            | 2                | -2                     | 32             | 0                  | 0                    | 12                  | 44                       | 97                          | -53                      |
| 2020-2021 | 0            | 0                | 0                      | 16             | 12                 | 5                    | 0                   | 33                       | 63                          | -30                      |
| 2021-2022 | 0            | 4                | -4                     | 42             | 0                  | 3                    | 3                   | 48                       | 138                         | -90                      |
| 2022-2023 | 0            | 0                | 0                      | 38             | 0                  | 5                    | 2                   | 45                       | 67                          | -22                      |
| 2023-2024 | 0            | 0                | 0                      | 50             | 0                  | 4                    | 2                   | 56                       | 56                          | 0                        |
| Average   | 0            | 1                | -1                     | 36             | 2                  | 3                    | 4                   | 45                       | 84                          | -39                      |