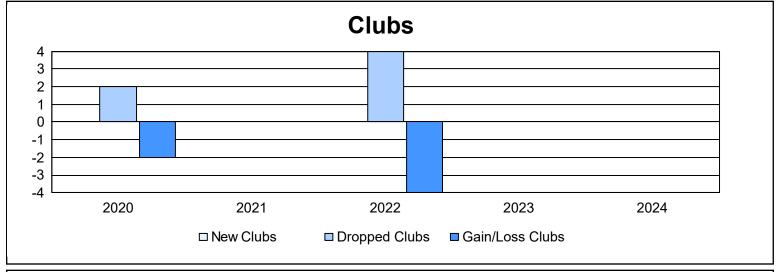

District 22 A

As of June 2024 Cumulative

| Year      | New<br>Clubs | Dropped<br>Clubs | Gain/<br>Loss<br>Clubs | New<br>Members | Charter<br>Members | Reinstate<br>Members | Transfer<br>Members | Total<br>Member<br>Added | Total<br>Members<br>Dropped | Gain/<br>Loss<br>Members |
|-----------|--------------|------------------|------------------------|----------------|--------------------|----------------------|---------------------|--------------------------|-----------------------------|--------------------------|
| 2019-2020 | 0            | 2                | -2                     | 32             | 0                  | 0                    | 12                  | 44                       | 97                          | -53                      |
| 2020-2021 | 0            | 0                | 0                      | 16             | 12                 | 5                    | 0                   | 33                       | 63                          | -30                      |
| 2021-2022 | 0            | 4                | -4                     | 42             | 0                  | 3                    | 3                   | 48                       | 138                         | -90                      |
| 2022-2023 | 0            | 0                | 0                      | 38             | 0                  | 5                    | 2                   | 45                       | 67                          | -22                      |
| 2023-2024 | 0            | 0                | 0                      | 50             | 0                  | 4                    | 2                   | 56                       | 56                          | 0                        |
| Average   | 0            | 1                | -1                     | 36             | 2                  | 3                    | 4                   | 45                       | 84                          | -39                      |