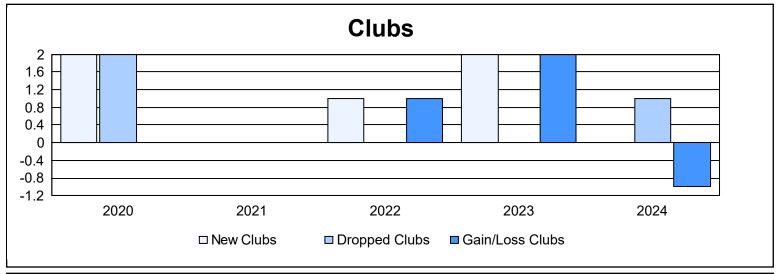

District 23 B As of June 2024 Cumulative

| Year      | New<br>Clubs | Dropped<br>Clubs | Gain/<br>Loss<br>Clubs | New<br>Members | Charter<br>Members | Reinstate<br>Members | Transfer<br>Members | Total<br>Member<br>Added | Total<br>Members<br>Dropped | Gain/<br>Loss<br>Members |
|-----------|--------------|------------------|------------------------|----------------|--------------------|----------------------|---------------------|--------------------------|-----------------------------|--------------------------|
| 2019-2020 | 2            | 2                | 0                      | 160            | 58                 | 4                    | 8                   | 230                      | 228                         | 2                        |
| 2020-2021 | 0            | 0                | 0                      | 147            | 2                  | 5                    | 8                   | 162                      | 152                         | 10                       |
| 2021-2022 | 1            | 0                | 1                      | 188            | 20                 | 9                    | 10                  | 227                      | 185                         | 42                       |
| 2022-2023 | 2            | 0                | 2                      | 153            | 63                 | 4                    | 7                   | 227                      | 206                         | 21                       |
| 2023-2024 | 0            | 1                | -1                     | 143            | 0                  | 11                   | 3                   | 157                      | 190                         | -33                      |
| Average   | 1            | 1                | 0                      | 158            | 29                 | 7                    | 7                   | 201                      | 192                         | 8                        |