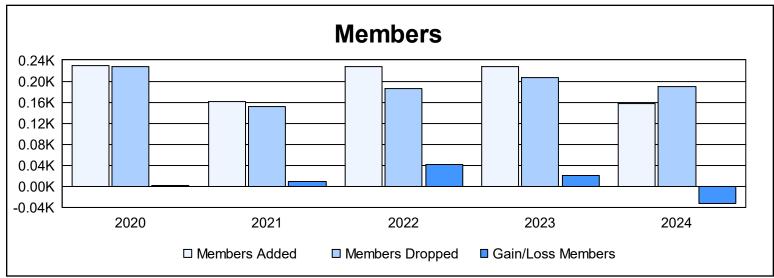

District 23 B As of June 2024 Cumulative

| Year      | New<br>Clubs | Dropped<br>Clubs | Gain/<br>Loss<br>Clubs | New<br>Members | Charter<br>Members | Reinstate<br>Members | Transfer<br>Members | Total<br>Member<br>Added | Total<br>Members<br>Dropped | Gain/<br>Loss<br>Members |
|-----------|--------------|------------------|------------------------|----------------|--------------------|----------------------|---------------------|--------------------------|-----------------------------|--------------------------|
| 2019-2020 | 2            | 2                | 0                      | 160            | 58                 | 4                    | 8                   | 230                      | 228                         | 2                        |
| 2020-2021 | 0            | 0                | 0                      | 147            | 2                  | 5                    | 8                   | 162                      | 152                         | 10                       |
| 2021-2022 | 1            | 0                | 1                      | 188            | 20                 | 9                    | 10                  | 227                      | 185                         | 42                       |
| 2022-2023 | 2            | 0                | 2                      | 153            | 63                 | 4                    | 7                   | 227                      | 206                         | 21                       |
| 2023-2024 | 0            | 1                | -1                     | 143            | 0                  | 11                   | 3                   | 157                      | 190                         | -33                      |
| Average   | 1            | 1                | 0                      | 158            | 29                 | 7                    | 7                   | 201                      | 192                         | 8                        |