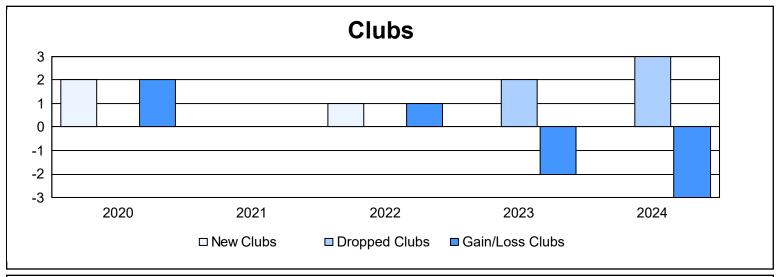

District 23 C As of June 2024 Cumulative

| Year      | New<br>Clubs | Dropped<br>Clubs | Gain/<br>Loss<br>Clubs | New<br>Members | Charter<br>Members | Reinstate<br>Members | Transfer<br>Members | Total<br>Member<br>Added | Total<br>Members<br>Dropped | Gain/<br>Loss<br>Members |
|-----------|--------------|------------------|------------------------|----------------|--------------------|----------------------|---------------------|--------------------------|-----------------------------|--------------------------|
| 2019-2020 | 2            | 0                | 2                      | 134            | 56                 | 10                   | 5                   | 205                      | 197                         | 8                        |
| 2020-2021 | 0            | 0                | 0                      | 73             | 9                  | 18                   | 5                   | 105                      | 221                         | -116                     |
| 2021-2022 | 1            | 0                | 1                      | 161            | 33                 | 15                   | 5                   | 214                      | 187                         | 27                       |
| 2022-2023 | 0            | 2                | -2                     | 150            | 4                  | 2                    | 6                   | 162                      | 256                         | -94                      |
| 2023-2024 | 0            | 3                | -3                     | 148            | 0                  | 4                    | 22                  | 174                      | 189                         | -15                      |
| Average   | 1            | 1                | 0                      | 133            | 20                 | 10                   | 9                   | 172                      | 210                         | -38                      |