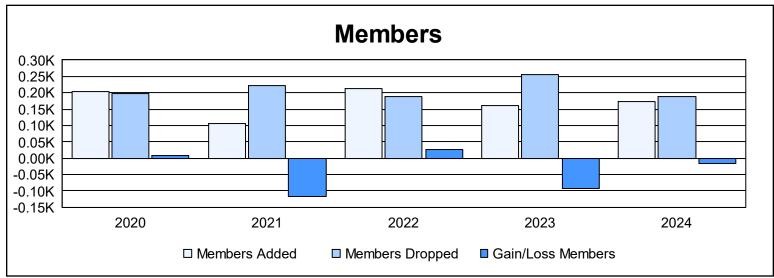

District 23 C As of June 2024 Cumulative

| Year      | New<br>Clubs | Dropped<br>Clubs | Gain/<br>Loss<br>Clubs | New<br>Members | Charter<br>Members | Reinstate<br>Members | Transfer<br>Members | Total<br>Member<br>Added | Total<br>Members<br>Dropped | Gain/<br>Loss<br>Members |
|-----------|--------------|------------------|------------------------|----------------|--------------------|----------------------|---------------------|--------------------------|-----------------------------|--------------------------|
| 2019-2020 | 2            | 0                | 2                      | 134            | 56                 | 10                   | 5                   | 205                      | 197                         | 8                        |
| 2020-2021 | 0            | 0                | 0                      | 73             | 9                  | 18                   | 5                   | 105                      | 221                         | -116                     |
| 2021-2022 | 1            | 0                | 1                      | 161            | 33                 | 15                   | 5                   | 214                      | 187                         | 27                       |
| 2022-2023 | 0            | 2                | -2                     | 150            | 4                  | 2                    | 6                   | 162                      | 256                         | -94                      |
| 2023-2024 | 0            | 3                | -3                     | 148            | 0                  | 4                    | 22                  | 174                      | 189                         | -15                      |
| Average   | 1            | 1                | 0                      | 133            | 20                 | 10                   | 9                   | 172                      | 210                         | -38                      |