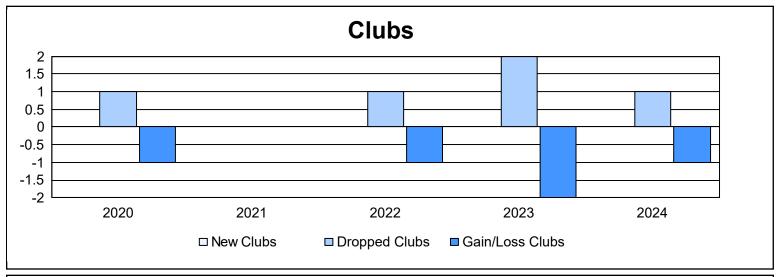

District 25 C

As of June 2024 Cumulative

| Year      | New<br>Clubs | Dropped<br>Clubs | Gain/<br>Loss<br>Clubs | New<br>Members | Charter<br>Members | Reinstate<br>Members | Transfer<br>Members | Total<br>Member<br>Added | Total<br>Members<br>Dropped | Gain/<br>Loss<br>Members |
|-----------|--------------|------------------|------------------------|----------------|--------------------|----------------------|---------------------|--------------------------|-----------------------------|--------------------------|
| 2019-2020 | 0            | 1                | -1                     | 85             | 2                  | 7                    | 6                   | 100                      | 146                         | -46                      |
| 2020-2021 | 0            | 0                | 0                      | 84             | 0                  | 15                   | 5                   | 104                      | 159                         | -55                      |
| 2021-2022 | 0            | 1                | -1                     | 122            | 0                  | 8                    | 7                   | 137                      | 136                         | 1                        |
| 2022-2023 | 0            | 2                | -2                     | 91             | 1                  | 26                   | 7                   | 125                      | 162                         | -37                      |
| 2023-2024 | 0            | 1                | -1                     | 85             | 0                  | 5                    | 3                   | 93                       | 127                         | -34                      |
| Average   | 0            | 1                | -1                     | 93             | 1                  | 12                   | 6                   | 112                      | 146                         | -34                      |