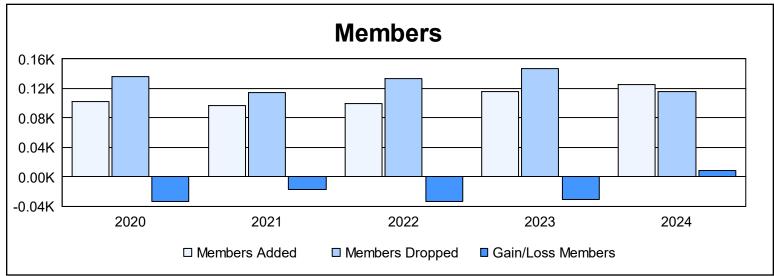

District 25 D As of June 2024 Cumulative

| Year      | New<br>Clubs | Dropped<br>Clubs | Gain/<br>Loss<br>Clubs | New<br>Members | Charter<br>Members | Reinstate<br>Members | Transfer<br>Members | Total<br>Member<br>Added | Total<br>Members<br>Dropped | Gain/<br>Loss<br>Members |
|-----------|--------------|------------------|------------------------|----------------|--------------------|----------------------|---------------------|--------------------------|-----------------------------|--------------------------|
| 2019-2020 | 0            | 0                | 0                      | 90             | 0                  | 3                    | 9                   | 102                      | 136                         | -34                      |
| 2020-2021 | 0            | 2                | -2                     | 90             | 1                  | 2                    | 4                   | 97                       | 114                         | -17                      |
| 2021-2022 | 0            | 2                | -2                     | 96             | 0                  | 2                    | 2                   | 100                      | 134                         | -34                      |
| 2022-2023 | 0            | 3                | -3                     | 102            | 0                  | 8                    | 6                   | 116                      | 147                         | -31                      |
| 2023-2024 | 1            | 1                | 0                      | 93             | 21                 | 7                    | 4                   | 125                      | 116                         | 9                        |
| Average   | 0            | 2                | -1                     | 94             | 4                  | 4                    | 5                   | 108                      | 129                         | -21                      |