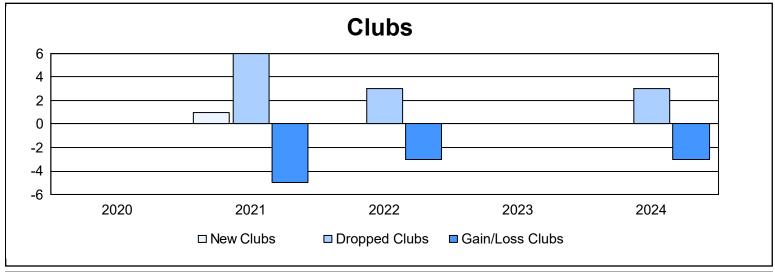

District 25 E As of June 2024 Cumulative

| Year      | New<br>Clubs | Dropped<br>Clubs | Gain/<br>Loss<br>Clubs | New<br>Members | Charter<br>Members | Reinstate<br>Members | Transfer<br>Members | Total<br>Member<br>Added | Total<br>Members<br>Dropped | Gain/<br>Loss<br>Members |
|-----------|--------------|------------------|------------------------|----------------|--------------------|----------------------|---------------------|--------------------------|-----------------------------|--------------------------|
| 2019-2020 | 0            | 0                | 0                      | 72             | 0                  | 9                    | 1                   | 82                       | 108                         | -26                      |
| 2020-2021 | 1            | 6                | -5                     | 69             | 38                 | 6                    | 24                  | 137                      | 214                         | -77                      |
| 2021-2022 | 0            | 3                | -3                     | 118            | 1                  | 3                    | 5                   | 127                      | 196                         | -69                      |
| 2022-2023 | 0            | 0                | 0                      | 78             | 0                  | 7                    | 1                   | 86                       | 143                         | -57                      |
| 2023-2024 | 0            | 3                | -3                     | 104            | 0                  | 3                    | 14                  | 121                      | 190                         | -69                      |
| Average   | 0            | 2                | -2                     | 88             | 8                  | 6                    | 9                   | 111                      | 170                         | -60                      |