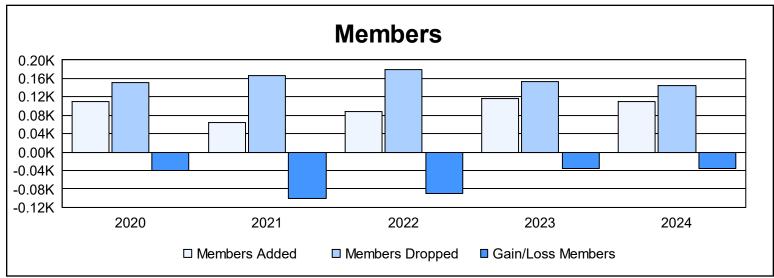

District 25 F

As of June 2024 Cumulative

| Year      | New<br>Clubs | Dropped<br>Clubs | Gain/<br>Loss<br>Clubs | New<br>Members | Charter<br>Members | Reinstate<br>Members | Transfer<br>Members | Total<br>Member<br>Added | Total<br>Members<br>Dropped | Gain/<br>Loss<br>Members |
|-----------|--------------|------------------|------------------------|----------------|--------------------|----------------------|---------------------|--------------------------|-----------------------------|--------------------------|
| 2019-2020 | 0            | 1                | -1                     | 82             | 11                 | 12                   | 5                   | 110                      | 151                         | -41                      |
| 2020-2021 | 0            | 0                | 0                      | 50             | 0                  | 4                    | 11                  | 65                       | 166                         | -101                     |
| 2021-2022 | 0            | 3                | -3                     | 71             | 0                  | 14                   | 4                   | 89                       | 179                         | -90                      |
| 2022-2023 | 0            | 3                | -3                     | 91             | 1                  | 4                    | 21                  | 117                      | 153                         | -36                      |
| 2023-2024 | 0            | 1                | -1                     | 97             | 0                  | 10                   | 2                   | 109                      | 144                         | -35                      |
| Average   | 0            | 2                | -2                     | 78             | 2                  | 9                    | 9                   | 98                       | 159                         | -61                      |