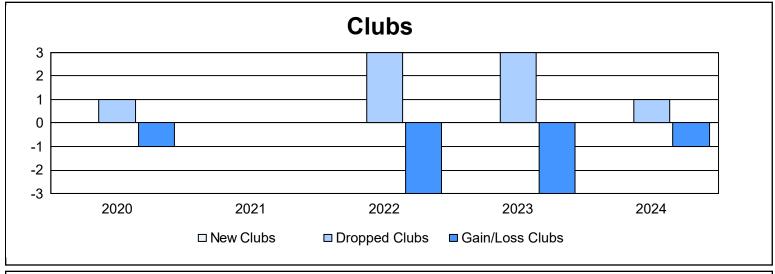

District 25 F

As of June 2024 Cumulative

| Year      | New<br>Clubs | Dropped<br>Clubs | Gain/<br>Loss<br>Clubs | New<br>Members | Charter<br>Members | Reinstate<br>Members | Transfer<br>Members | Total<br>Member<br>Added | Total<br>Members<br>Dropped | Gain/<br>Loss<br>Members |
|-----------|--------------|------------------|------------------------|----------------|--------------------|----------------------|---------------------|--------------------------|-----------------------------|--------------------------|
| 2019-2020 | 0            | 1                | -1                     | 82             | 11                 | 12                   | 5                   | 110                      | 151                         | -41                      |
| 2020-2021 | 0            | 0                | 0                      | 50             | 0                  | 4                    | 11                  | 65                       | 166                         | -101                     |
| 2021-2022 | 0            | 3                | -3                     | 71             | 0                  | 14                   | 4                   | 89                       | 179                         | -90                      |
| 2022-2023 | 0            | 3                | -3                     | 91             | 1                  | 4                    | 21                  | 117                      | 153                         | -36                      |
| 2023-2024 | 0            | 1                | -1                     | 97             | 0                  | 10                   | 2                   | 109                      | 144                         | -35                      |
| Average   | 0            | 2                | -2                     | 78             | 2                  | 9                    | 9                   | 98                       | 159                         | -61                      |