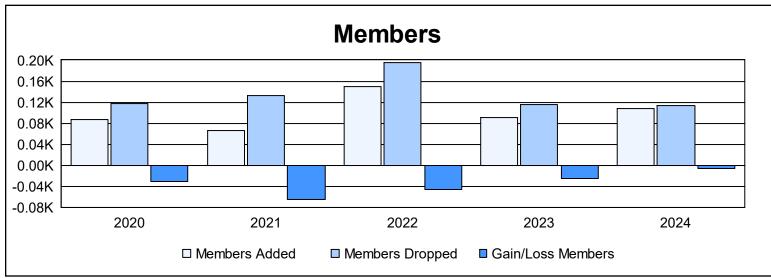

District 26 M3 As of June 2024 Cumulative

| Year      | New<br>Clubs | Dropped<br>Clubs | Gain/<br>Loss<br>Clubs | New<br>Members | Charter<br>Members | Reinstate<br>Members | Transfer<br>Members | Total<br>Member<br>Added | Total<br>Members<br>Dropped | Gain/<br>Loss<br>Members |
|-----------|--------------|------------------|------------------------|----------------|--------------------|----------------------|---------------------|--------------------------|-----------------------------|--------------------------|
| 2019-2020 | 0            | 1                | -1                     | 75             | 1                  | 3                    | 7                   | 86                       | 117                         | -31                      |
| 2020-2021 | 0            | 1                | -1                     | 60             | 0                  | 2                    | 4                   | 66                       | 132                         | -66                      |
| 2021-2022 | 1            | 4                | -3                     | 94             | 25                 | 18                   | 12                  | 149                      | 196                         | -47                      |
| 2022-2023 | 0            | 1                | -1                     | 83             | 2                  | 3                    | 3                   | 91                       | 116                         | -25                      |
| 2023-2024 | 0            | 2                | -2                     | 102            | 0                  | 3                    | 2                   | 107                      | 113                         | -6                       |
| Average   | 0            | 2                | -2                     | 83             | 6                  | 6                    | 6                   | 100                      | 135                         | -35                      |