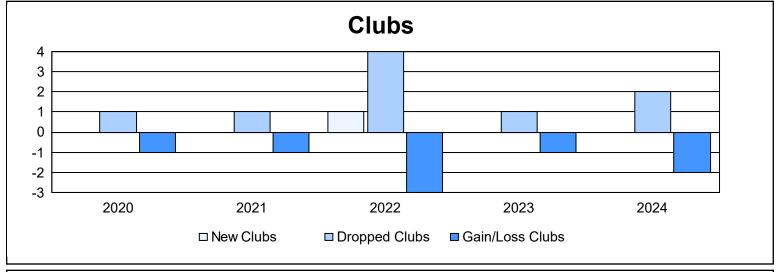

District 26 M3 As of June 2024 Cumulative

| Year      | New<br>Clubs | Dropped<br>Clubs | Gain/<br>Loss<br>Clubs | New<br>Members | Charter<br>Members | Reinstate<br>Members | Transfer<br>Members | Total<br>Member<br>Added | Total<br>Members<br>Dropped | Gain/<br>Loss<br>Members |
|-----------|--------------|------------------|------------------------|----------------|--------------------|----------------------|---------------------|--------------------------|-----------------------------|--------------------------|
| 2019-2020 | 0            | 1                | -1                     | 75             | 1                  | 3                    | 7                   | 86                       | 117                         | -31                      |
| 2020-2021 | 0            | 1                | -1                     | 60             | 0                  | 2                    | 4                   | 66                       | 132                         | -66                      |
| 2021-2022 | 1            | 4                | -3                     | 94             | 25                 | 18                   | 12                  | 149                      | 196                         | -47                      |
| 2022-2023 | 0            | 1                | -1                     | 83             | 2                  | 3                    | 3                   | 91                       | 116                         | -25                      |
| 2023-2024 | 0            | 2                | -2                     | 102            | 0                  | 3                    | 2                   | 107                      | 113                         | -6                       |
| Average   | 0            | 2                | -2                     | 83             | 6                  | 6                    | 6                   | 100                      | 135                         | -35                      |