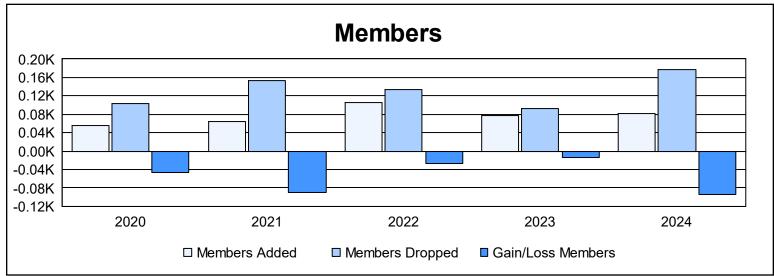

District 26 M4 As of June 2024 Cumulative

| Year      | New<br>Clubs | Dropped<br>Clubs | Gain/<br>Loss<br>Clubs | New<br>Members | Charter<br>Members | Reinstate<br>Members | Transfer<br>Members | Total<br>Member<br>Added | Total<br>Members<br>Dropped | Gain/<br>Loss<br>Members |
|-----------|--------------|------------------|------------------------|----------------|--------------------|----------------------|---------------------|--------------------------|-----------------------------|--------------------------|
| 2019-2020 | 0            | 0                | 0                      | 55             | 0                  | 0                    | 1                   | 56                       | 103                         | -47                      |
| 2020-2021 | 0            | 1                | -1                     | 62             | 0                  | 2                    | 1                   | 65                       | 154                         | -89                      |
| 2021-2022 | 0            | 4                | -4                     | 97             | 0                  | 4                    | 4                   | 105                      | 133                         | -28                      |
| 2022-2023 | 0            | 0                | 0                      | 66             | 4                  | 6                    | 2                   | 78                       | 93                          | -15                      |
| 2023-2024 | 0            | 3                | -3                     | 63             | 0                  | 7                    | 12                  | 82                       | 177                         | -95                      |
| Average   | 0            | 2                | -2                     | 69             | 1                  | 4                    | 4                   | 77                       | 132                         | -55                      |