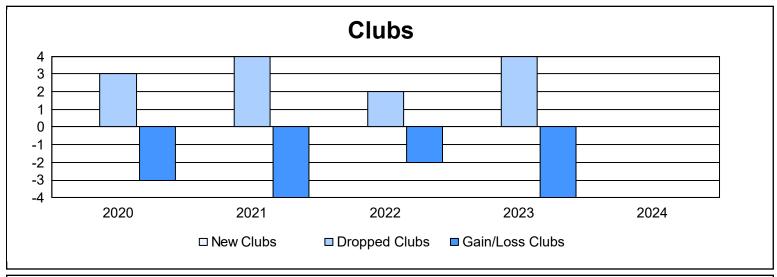

District 26 M5 As of June 2024 Cumulative

| Year      | New<br>Clubs | Dropped<br>Clubs | Gain/<br>Loss<br>Clubs | New<br>Members | Charter<br>Members | Reinstate<br>Members | Transfer<br>Members | Total<br>Member<br>Added | Total<br>Members<br>Dropped | Gain/<br>Loss<br>Members |
|-----------|--------------|------------------|------------------------|----------------|--------------------|----------------------|---------------------|--------------------------|-----------------------------|--------------------------|
| 2019-2020 | 0            | 3                | -3                     | 53             | 0                  | 3                    | 2                   | 58                       | 162                         | -104                     |
| 2020-2021 | 0            | 4                | -4                     | 54             | 5                  | 5                    | 7                   | 71                       | 185                         | -114                     |
| 2021-2022 | 0            | 2                | -2                     | 78             | 2                  | 6                    | 5                   | 91                       | 117                         | -26                      |
| 2022-2023 | 0            | 4                | -4                     | 78             | 2                  | 1                    | 8                   | 89                       | 138                         | -49                      |
| 2023-2024 | 0            | 0                | 0                      | 66             | 0                  | 4                    | 3                   | 73                       | 103                         | -30                      |
| Average   | 0            | 3                | -3                     | 66             | 2                  | 4                    | 5                   | 76                       | 141                         | -65                      |