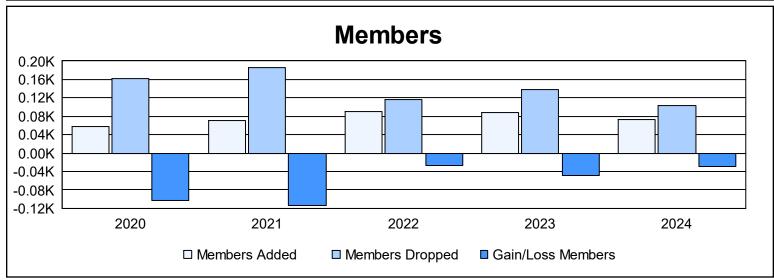

District 26 M5 As of June 2024 Cumulative

| Year      | New<br>Clubs | Dropped<br>Clubs | Gain/<br>Loss<br>Clubs | New<br>Members | Charter<br>Members | Reinstate<br>Members | Transfer<br>Members | Total<br>Member<br>Added | Total<br>Members<br>Dropped | Gain/<br>Loss<br>Members |
|-----------|--------------|------------------|------------------------|----------------|--------------------|----------------------|---------------------|--------------------------|-----------------------------|--------------------------|
| 2019-2020 | 0            | 3                | -3                     | 53             | 0                  | 3                    | 2                   | 58                       | 162                         | -104                     |
| 2020-2021 | 0            | 4                | -4                     | 54             | 5                  | 5                    | 7                   | 71                       | 185                         | -114                     |
| 2021-2022 | 0            | 2                | -2                     | 78             | 2                  | 6                    | 5                   | 91                       | 117                         | -26                      |
| 2022-2023 | 0            | 4                | -4                     | 78             | 2                  | 1                    | 8                   | 89                       | 138                         | -49                      |
| 2023-2024 | 0            | 0                | 0                      | 66             | 0                  | 4                    | 3                   | 73                       | 103                         | -30                      |
| Average   | 0            | 3                | -3                     | 66             | 2                  | 4                    | 5                   | 76                       | 141                         | -65                      |