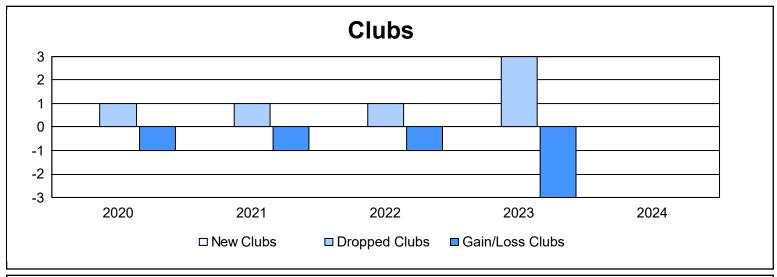

District 26 M7 As of June 2024 Cumulative

| Year      | New<br>Clubs | Dropped<br>Clubs | Gain/<br>Loss<br>Clubs | New<br>Members | Charter<br>Members | Reinstate<br>Members | Transfer<br>Members | Total<br>Member<br>Added | Total<br>Members<br>Dropped | Gain/<br>Loss<br>Members |
|-----------|--------------|------------------|------------------------|----------------|--------------------|----------------------|---------------------|--------------------------|-----------------------------|--------------------------|
| 2019-2020 | 0            | 1                | -1                     | 49             | 0                  | 4                    | 0                   | 53                       | 107                         | -54                      |
| 2020-2021 | 0            | 1                | -1                     | 52             | 0                  | 5                    | 1                   | 58                       | 118                         | -60                      |
| 2021-2022 | 0            | 1                | -1                     | 95             | 0                  | 7                    | 3                   | 105                      | 138                         | -33                      |
| 2022-2023 | 0            | 3                | -3                     | 72             | 0                  | 6                    | 5                   | 83                       | 154                         | -71                      |
| 2023-2024 | 0            | 0                | 0                      | 53             | 0                  | 0                    | 2                   | 55                       | 112                         | -57                      |
| Average   | 0            | 1                | -1                     | 64             | 0                  | 4                    | 2                   | 71                       | 126                         | -55                      |