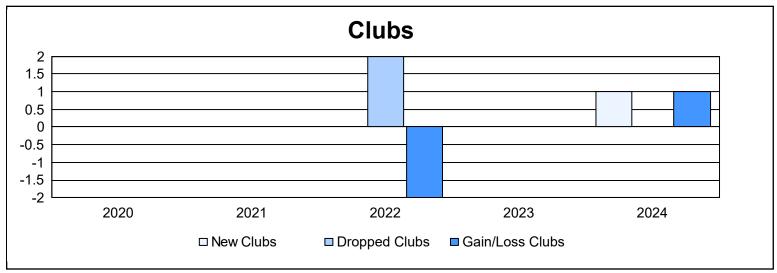

District 27 D2 As of June 2024 Cumulative

| Year      | New<br>Clubs | Dropped<br>Clubs | Gain/<br>Loss<br>Clubs | New<br>Members | Charter<br>Members | Reinstate<br>Members | Transfer<br>Members | Total<br>Member<br>Added | Total<br>Members<br>Dropped | Gain/<br>Loss<br>Members |
|-----------|--------------|------------------|------------------------|----------------|--------------------|----------------------|---------------------|--------------------------|-----------------------------|--------------------------|
| 2019-2020 | 0            | 0                | 0                      | 120            | 2                  | 11                   | 6                   | 139                      | 179                         | -40                      |
| 2020-2021 | 0            | 0                | 0                      | 98             | 0                  | 9                    | 2                   | 109                      | 175                         | -66                      |
| 2021-2022 | 0            | 2                | -2                     | 202            | 2                  | 6                    | 5                   | 215                      | 150                         | 65                       |
| 2022-2023 | 0            | 0                | 0                      | 151            | 0                  | 1                    | 9                   | 161                      | 151                         | 10                       |
| 2023-2024 | 1            | 0                | 1                      | 127            | 39                 | 4                    | 5                   | 175                      | 168                         | 7                        |
| Average   | 0            | 0                | 0                      | 140            | 9                  | 6                    | 5                   | 160                      | 165                         | -5                       |