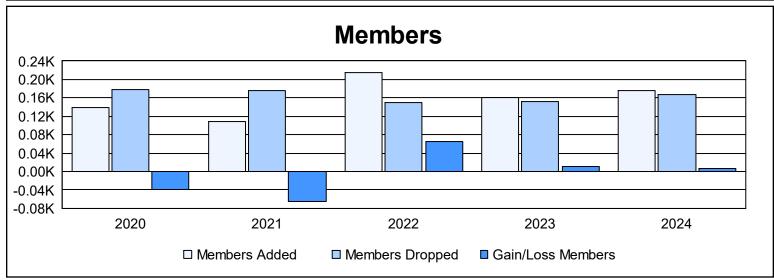

District 27 D2 As of June 2024 Cumulative

| Year      | New<br>Clubs | Dropped<br>Clubs | Gain/<br>Loss<br>Clubs | New<br>Members | Charter<br>Members | Reinstate<br>Members | Transfer<br>Members | Total<br>Member<br>Added | Total<br>Members<br>Dropped | Gain/<br>Loss<br>Members |
|-----------|--------------|------------------|------------------------|----------------|--------------------|----------------------|---------------------|--------------------------|-----------------------------|--------------------------|
| 2019-2020 | 0            | 0                | 0                      | 120            | 2                  | 11                   | 6                   | 139                      | 179                         | -40                      |
| 2020-2021 | 0            | 0                | 0                      | 98             | 0                  | 9                    | 2                   | 109                      | 175                         | -66                      |
| 2021-2022 | 0            | 2                | -2                     | 202            | 2                  | 6                    | 5                   | 215                      | 150                         | 65                       |
| 2022-2023 | 0            | 0                | 0                      | 151            | 0                  | 1                    | 9                   | 161                      | 151                         | 10                       |
| 2023-2024 | 1            | 0                | 1                      | 127            | 39                 | 4                    | 5                   | 175                      | 168                         | 7                        |
| Average   | 0            | 0                | 0                      | 140            | 9                  | 6                    | 5                   | 160                      | 165                         | -5                       |