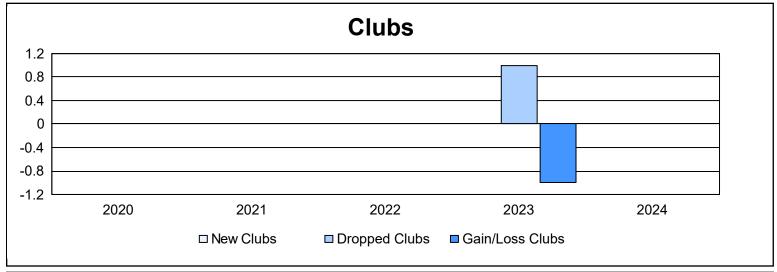

District 27 E2 As of June 2024 Cumulative

| Year      | New<br>Clubs | Dropped<br>Clubs | Gain/<br>Loss<br>Clubs | New<br>Members | Charter<br>Members | Reinstate<br>Members | Transfer<br>Members | Total<br>Member<br>Added | Total<br>Members<br>Dropped | Gain/<br>Loss<br>Members |
|-----------|--------------|------------------|------------------------|----------------|--------------------|----------------------|---------------------|--------------------------|-----------------------------|--------------------------|
| 2019-2020 | 0            | 0                | 0                      | 118            | 0                  | 4                    | 8                   | 130                      | 139                         | -9                       |
| 2020-2021 | 0            | 0                | 0                      | 94             | 0                  | 3                    | 2                   | 99                       | 137                         | -38                      |
| 2021-2022 | 0            | 0                | 0                      | 128            | 0                  | 2                    | 2                   | 132                      | 105                         | 27                       |
| 2022-2023 | 0            | 1                | -1                     | 111            | 0                  | 3                    | 6                   | 120                      | 159                         | -39                      |
| 2023-2024 | 0            | 0                | 0                      | 121            | 0                  | 5                    | 2                   | 128                      | 115                         | 13                       |
| Average   | 0            | 0                | 0                      | 114            | 0                  | 3                    | 4                   | 122                      | 131                         | -9                       |