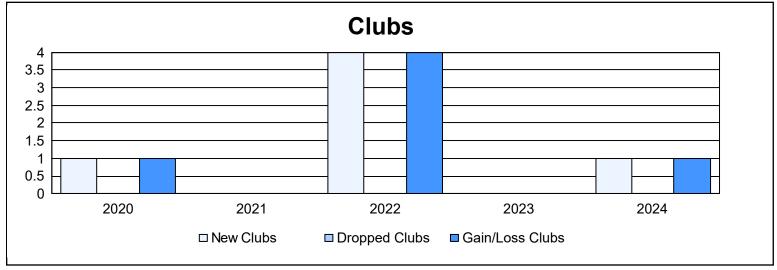

District 300A 2 As of June 2024 Cumulative

| Year      | New<br>Clubs | Dropped<br>Clubs | Gain/<br>Loss<br>Clubs | New<br>Members | Charter<br>Members | Reinstate<br>Members | Transfer<br>Members | Total<br>Member<br>Added | Total<br>Members<br>Dropped | Gain/<br>Loss<br>Members |
|-----------|--------------|------------------|------------------------|----------------|--------------------|----------------------|---------------------|--------------------------|-----------------------------|--------------------------|
| 2019-2020 | 1            | 0                | 1                      | 545            | 37                 | 65                   | 8                   | 655                      | 753                         | -98                      |
| 2020-2021 | 0            | 0                | 0                      | 699            | 16                 | 88                   | 31                  | 834                      | 689                         | 145                      |
| 2021-2022 | 4            | 0                | 4                      | 582            | 125                | 45                   | 23                  | 775                      | 816                         | -41                      |
| 2022-2023 | 0            | 0                | 0                      | 731            | 10                 | 106                  | 38                  | 885                      | 800                         | 85                       |
| 2023-2024 | 1            | 0                | 1                      | 599            | 60                 | 49                   | 35                  | 743                      | 807                         | -64                      |
| Average   | 1            | 0                | 1                      | 631            | 50                 | 71                   | 27                  | 778                      | 773                         | 5                        |